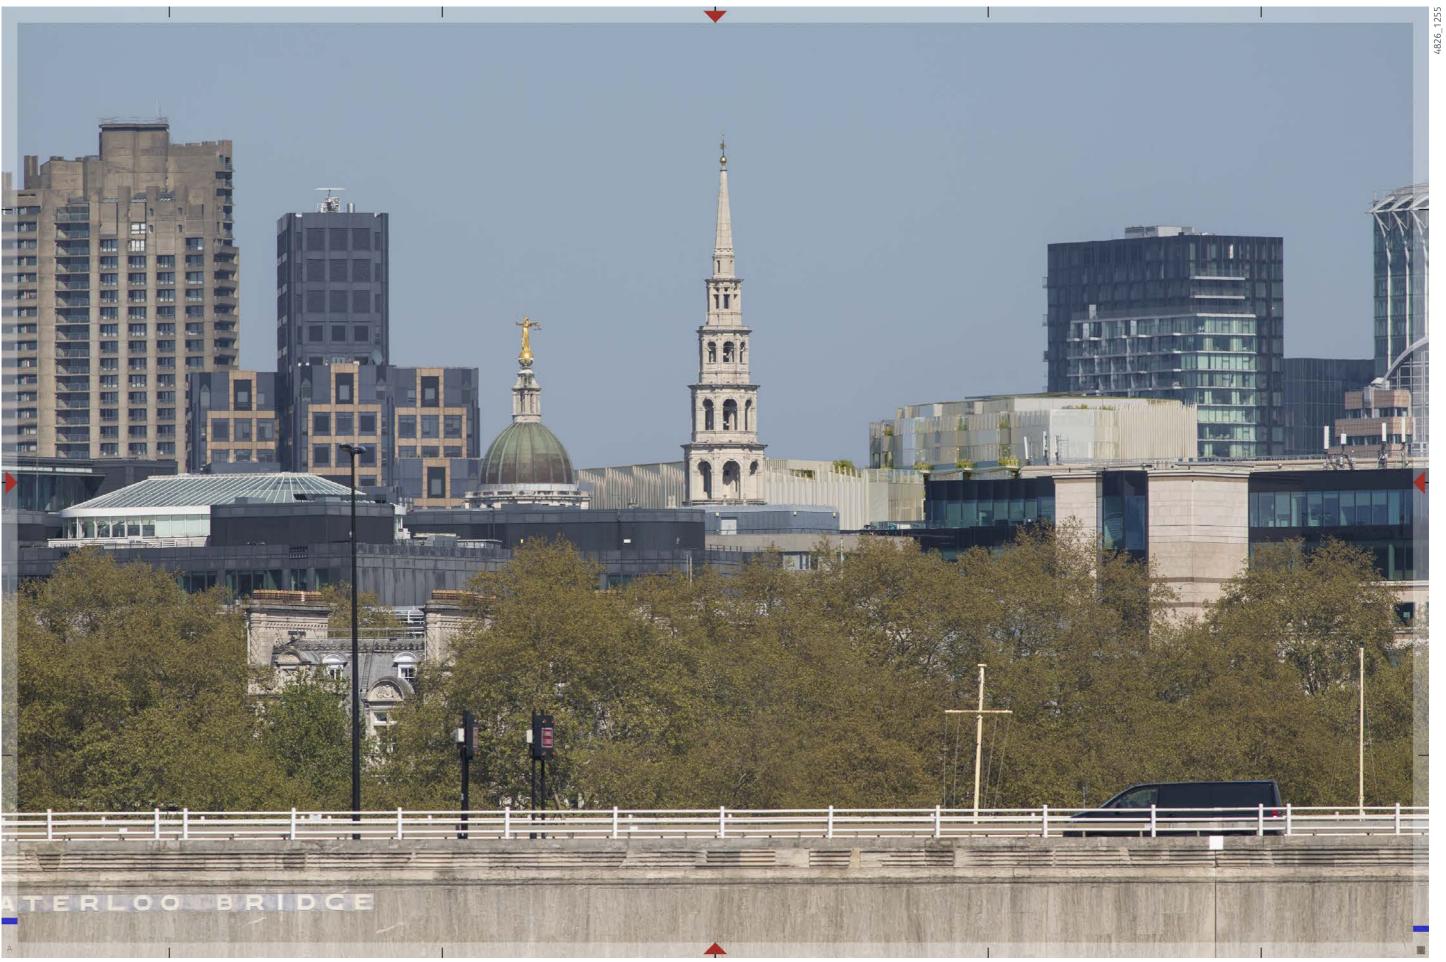

# Extract from TVBHIA Verified Views

1

Proposed

Cumulative

Existing

1T

LVMF 17B.2 | Golden Jubilee/Hungerford Footbridges: downstream – close to the Westminster bank | Telephoto

Proposed

LVMF 17B.2 | Golden Jubilee/Hungerford Footbridges: downstream – close to the Westminster bank | Telephoto

Cumulative

2

Cumulative

**2**T

Proposed

Cumulative

Proposed