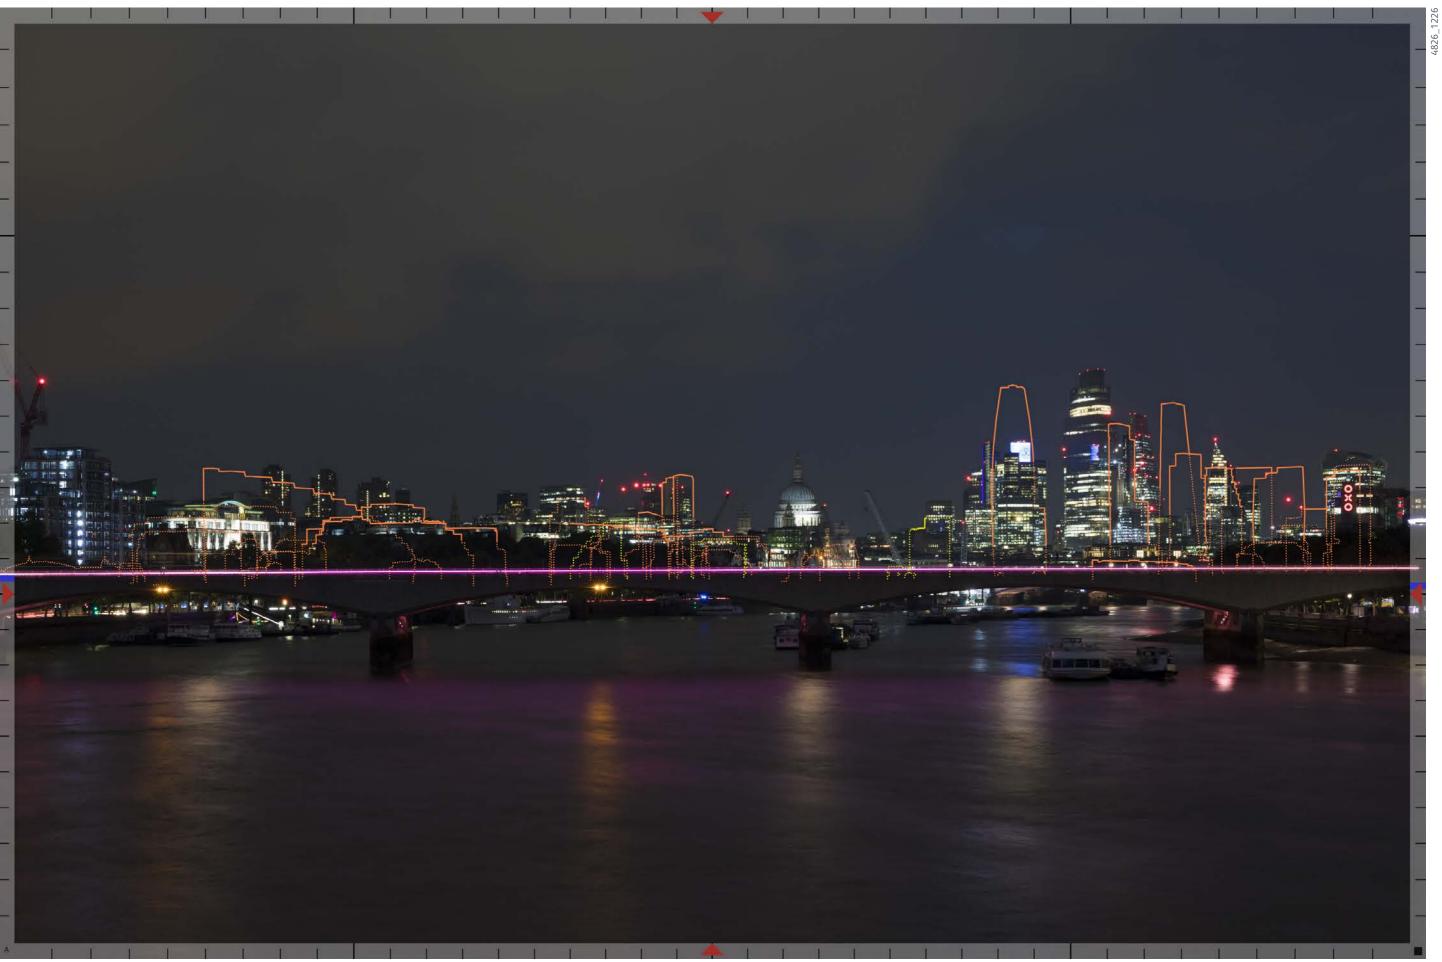

# Extract from TVBHIA Verified Views

1

Proposed

Cumulative

Existing

1T

LVMF 17B.2 | Golden Jubilee/Hungerford Footbridges: downstream – close to the Westminster bank | Telephoto

Proposed

LVMF 17B.2 | Golden Jubilee/Hungerford Footbridges: downstream – close to the Westminster bank | Telephoto

Cumulative

2

Cumulative

**2**T

Proposed

Cumulative

Proposed