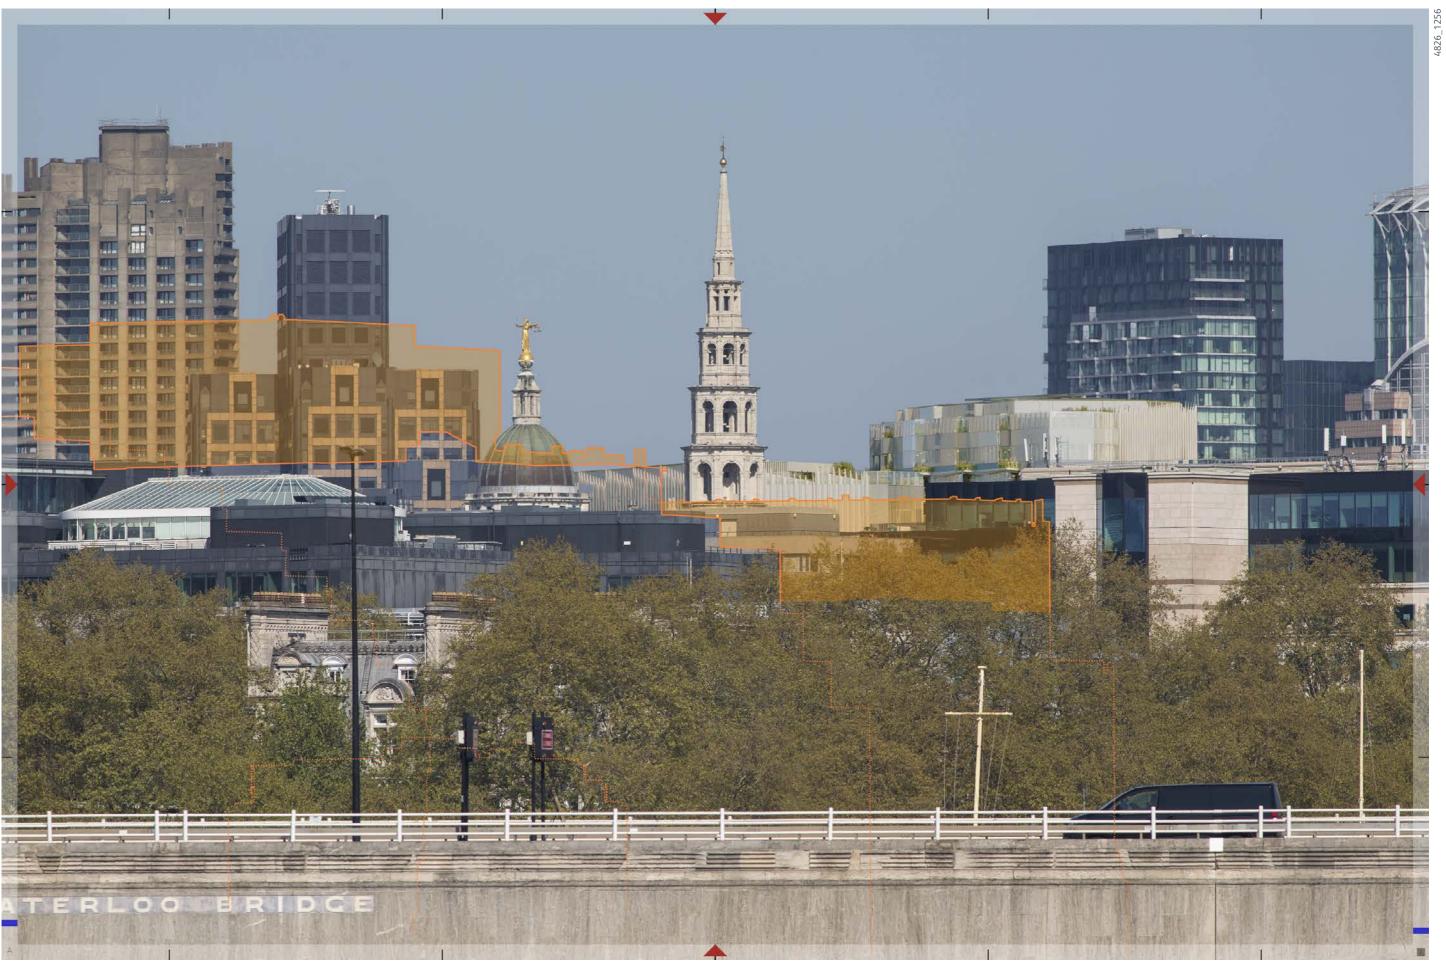

# Extract from TVBHIA Verified Views

1

Proposed

Cumulative

Existing

1T

LVMF 17B.2 | Golden Jubilee/Hungerford Footbridges: downstream – close to the Westminster bank | Telephoto

Proposed

LVMF 17B.2 | Golden Jubilee/Hungerford Footbridges: downstream – close to the Westminster bank | Telephoto

Cumulative

2

Cumulative

**2**T

Proposed

Cumulative

Proposed