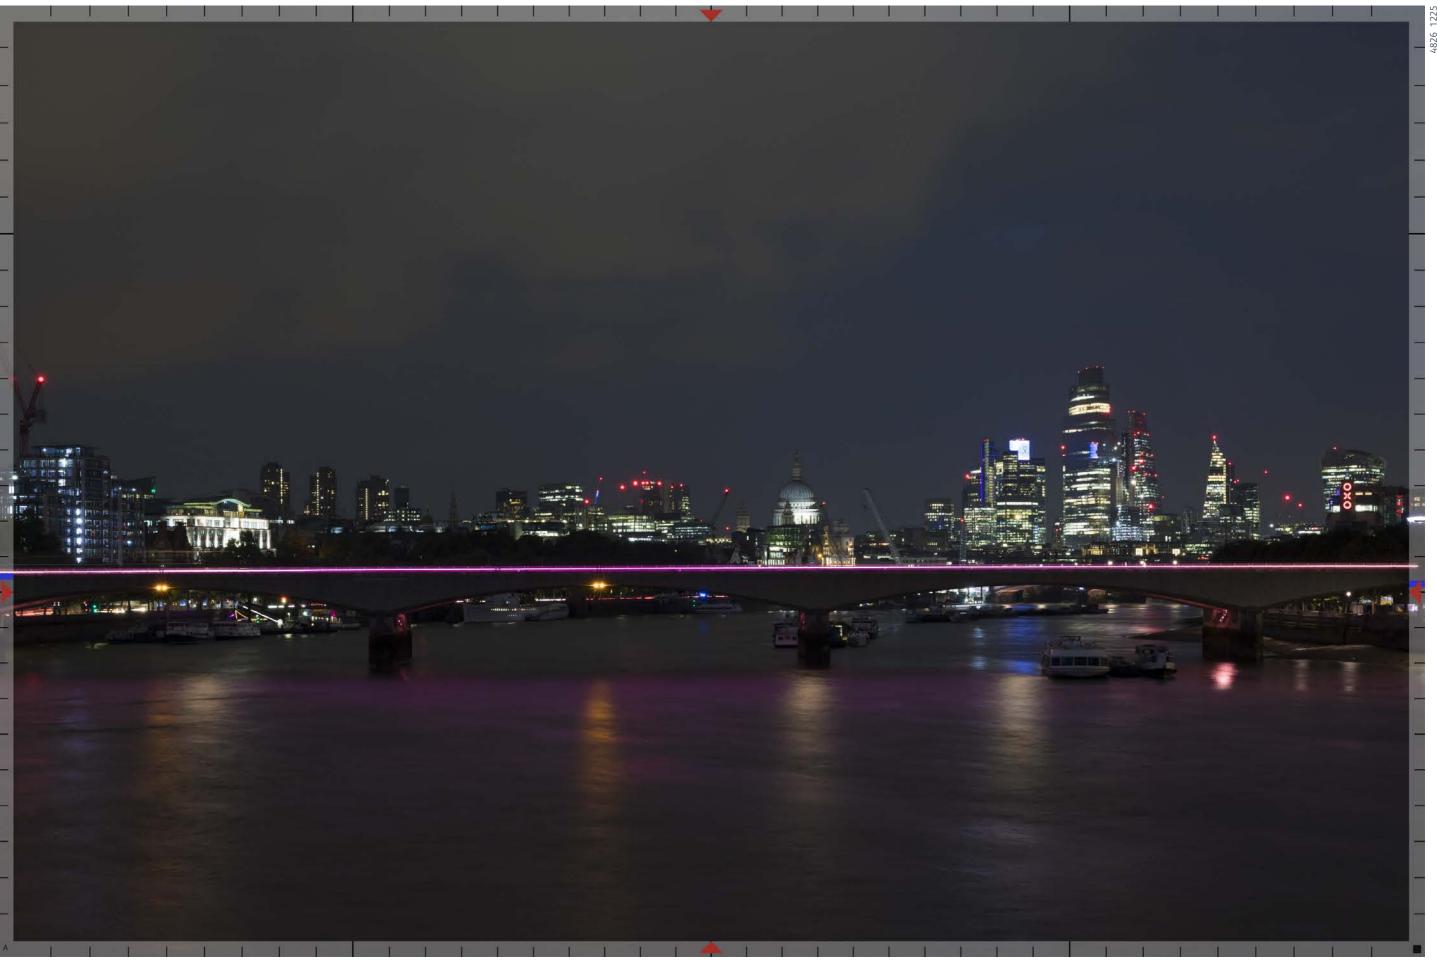

# Extract from TVBHIA Verified Views

1

Proposed

Cumulative

Existing

1T

LVMF 17B.2 | Golden Jubilee/Hungerford Footbridges: downstream – close to the Westminster bank | Telephoto

Proposed

LVMF 17B.2 | Golden Jubilee/Hungerford Footbridges: downstream – close to the Westminster bank | Telephoto

Cumulative

2

Cumulative

**2**T

Proposed

Cumulative

Proposed