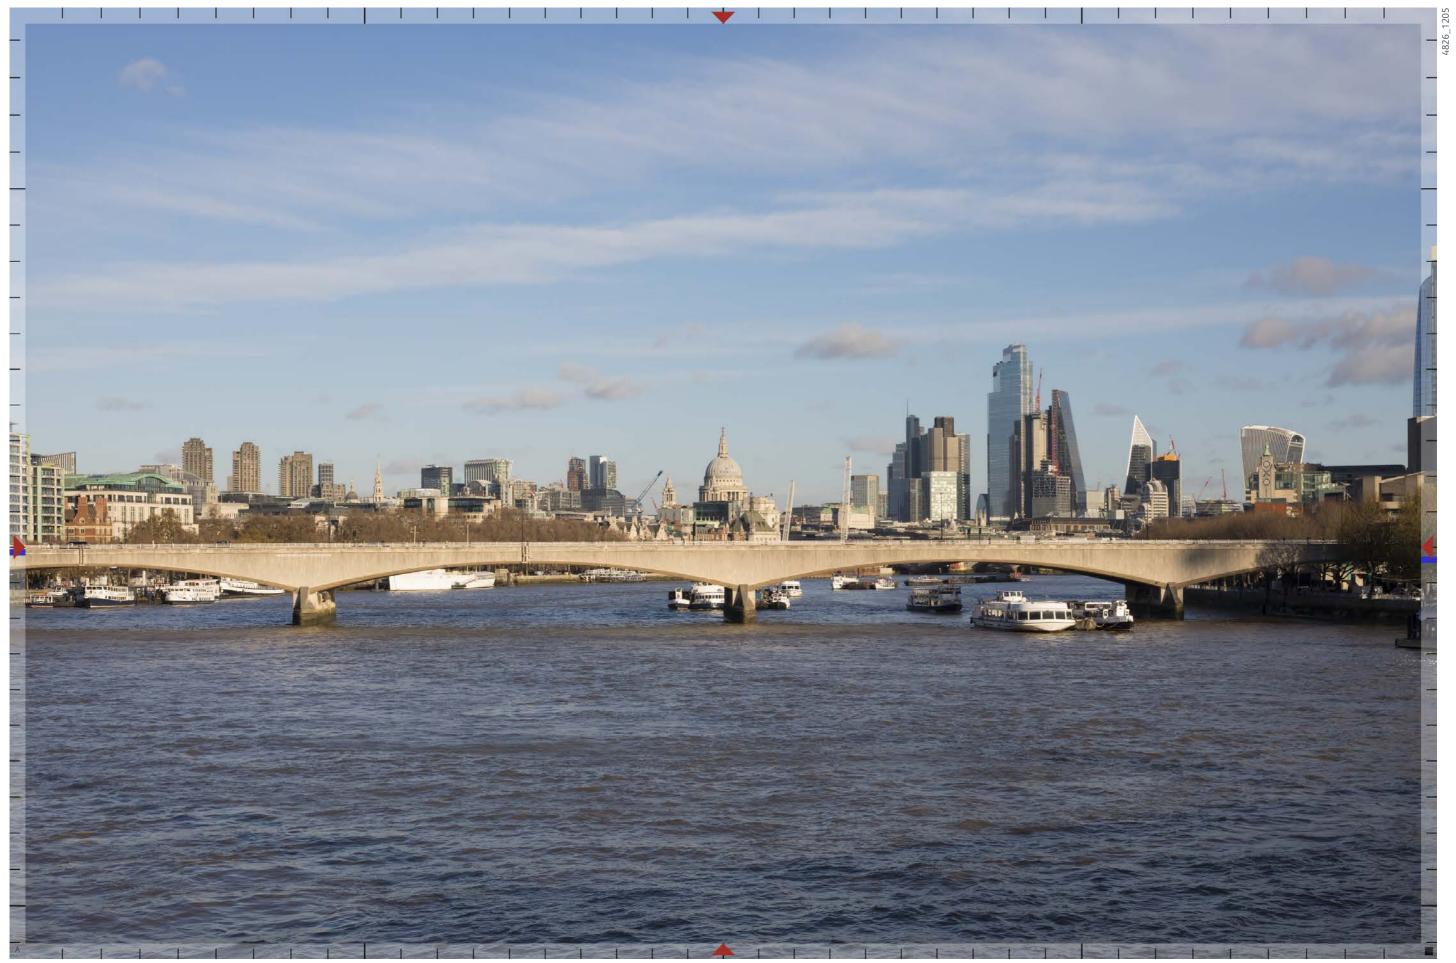

# Extract from TVBHIA Verified Views

1

Proposed

Cumulative

Existing

1T

LVMF 17B.2 | Golden Jubilee/Hungerford Footbridges: downstream – close to the Westminster bank | Telephoto

Proposed

LVMF 17B.2 | Golden Jubilee/Hungerford Footbridges: downstream – close to the Westminster bank | Telephoto

Cumulative

2

Cumulative

**2**T

Proposed

Cumulative

Proposed