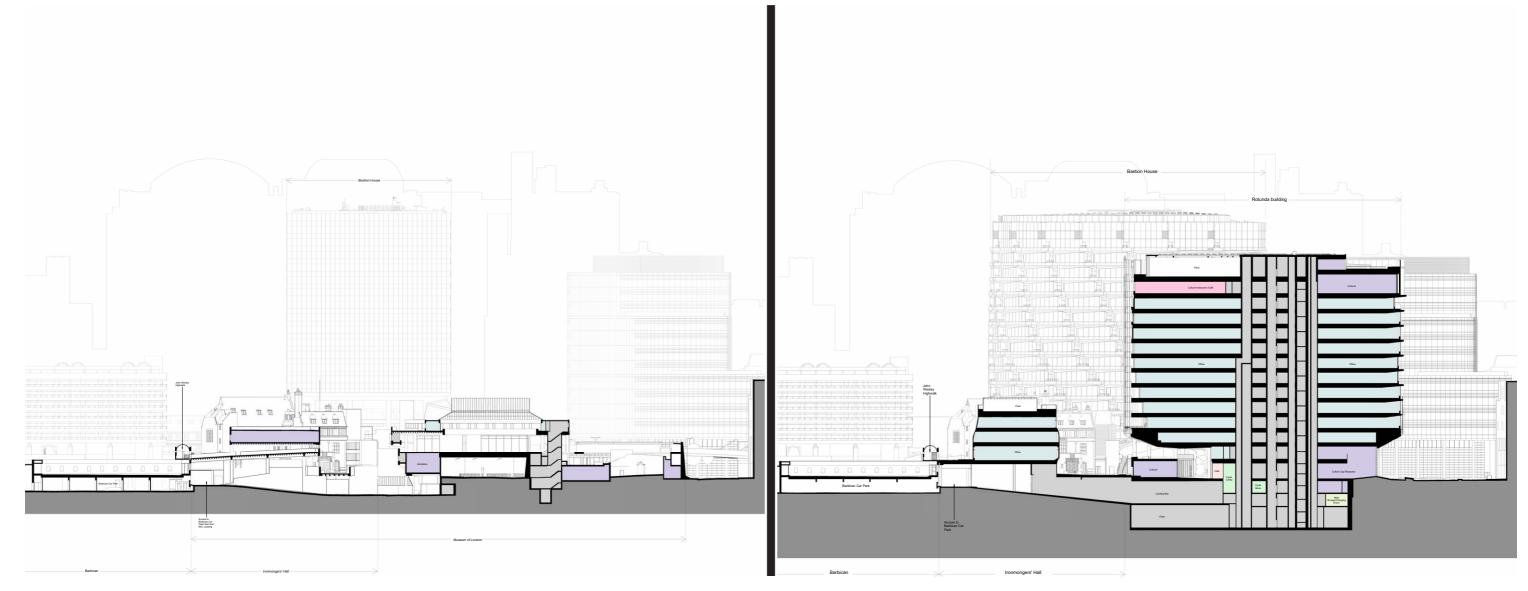

# Typical Cross Sections

Livery Hall

Existing (left) and Proposed (right) Section North-South - 1