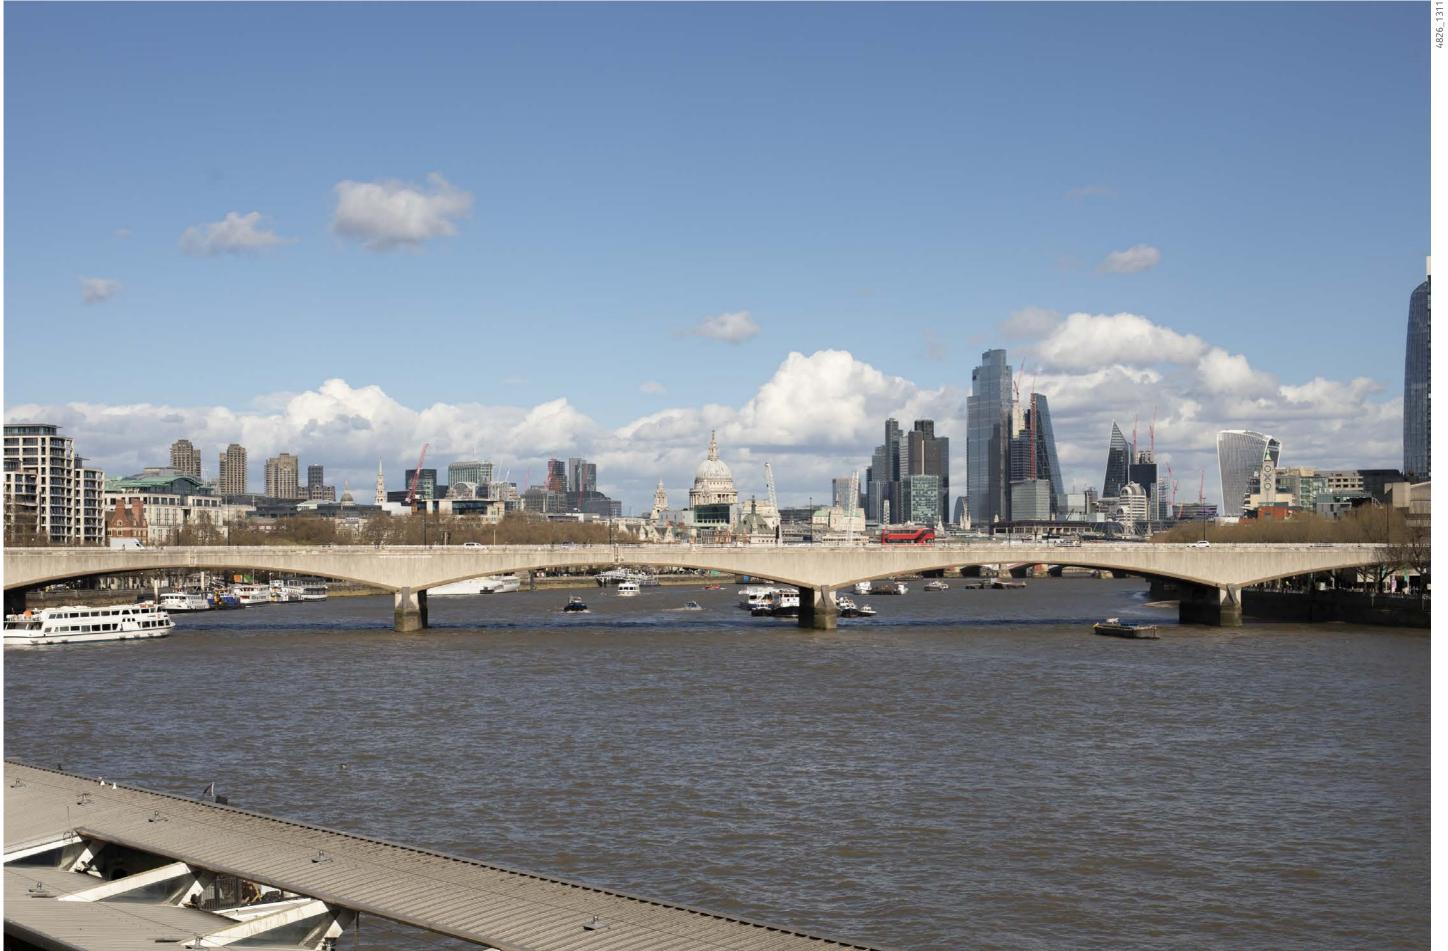

# Extract from TVBHIA Verified Views

1

Proposed

Cumulative

Existing

1T

LVMF 17B.2 | Golden Jubilee/Hungerford Footbridges: downstream – close to the Westminster bank | Telephoto

Proposed

LVMF 17B.2 | Golden Jubilee/Hungerford Footbridges: downstream – close to the Westminster bank | Telephoto

Cumulative

2

Cumulative

**2**T

Proposed

Cumulative

Proposed