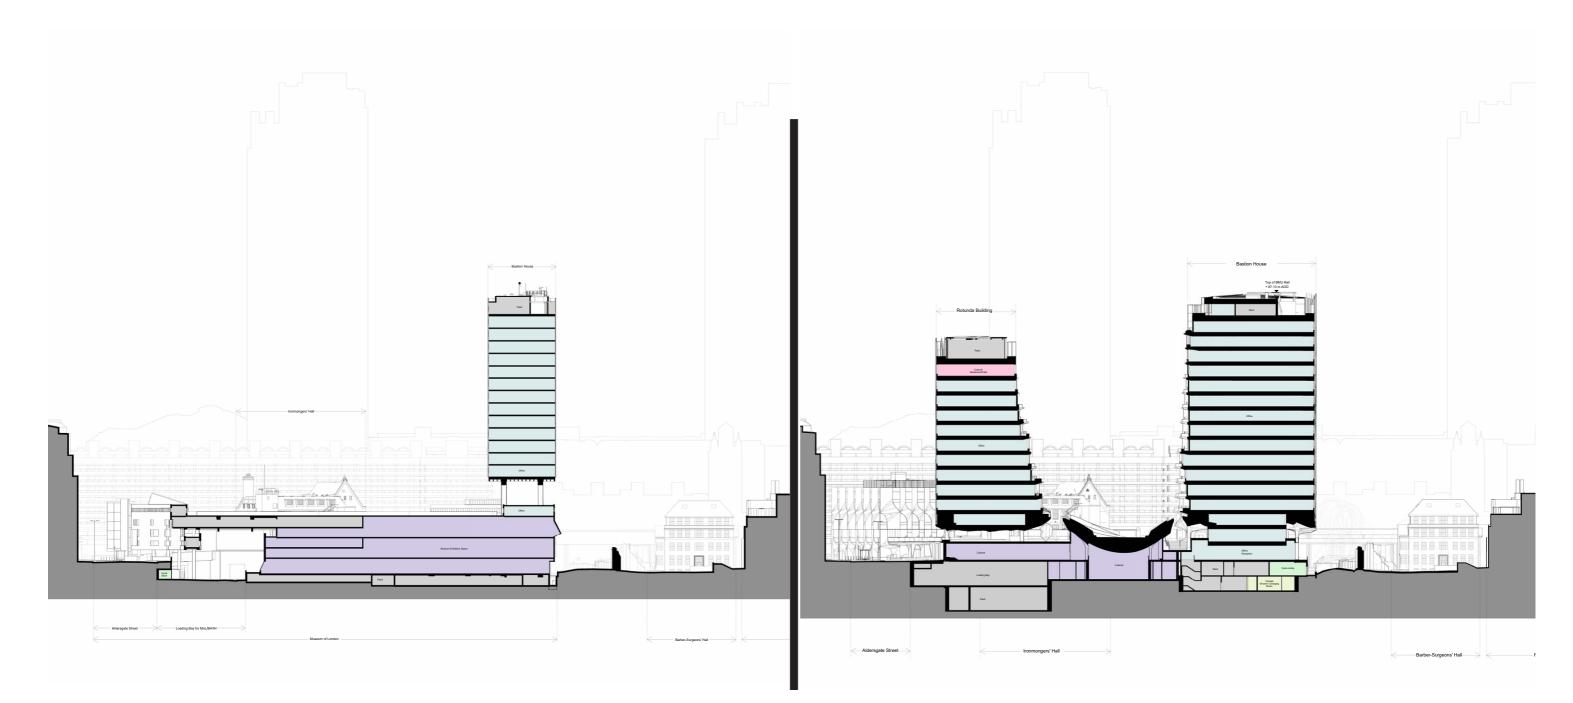

# Typical Cross Sections

### Existing

Proposed

Existing (left) and Proposed (right) Section East-West