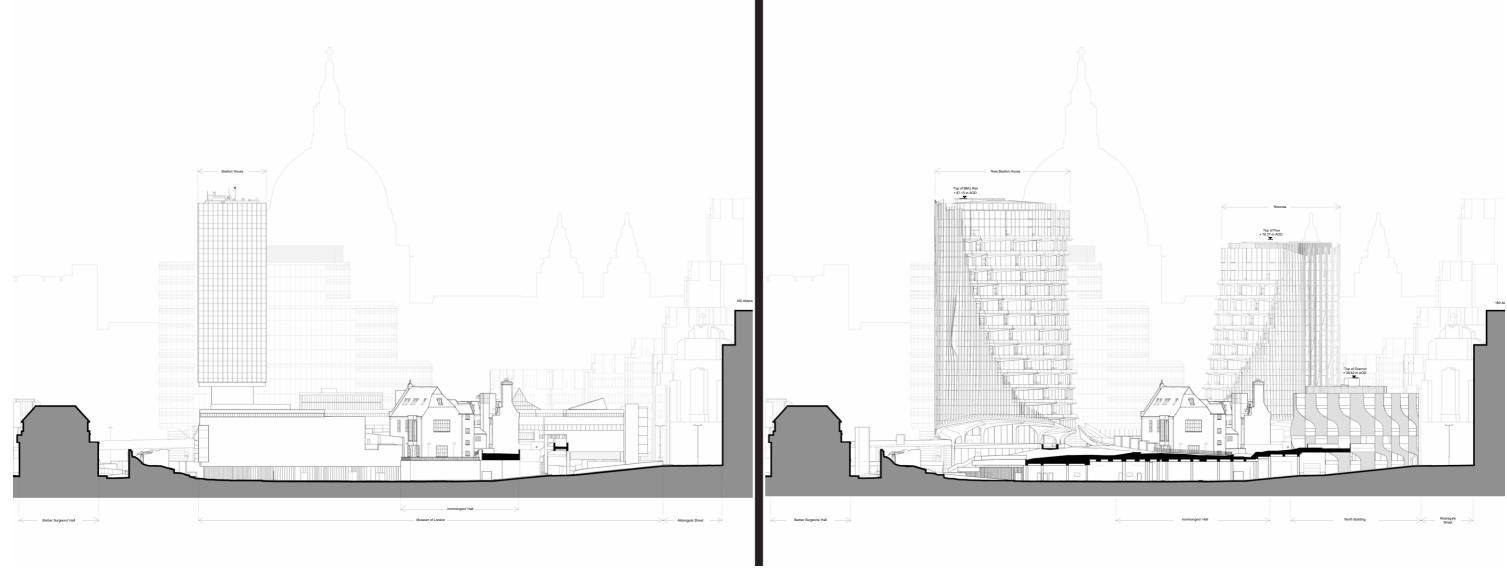

### Typical Cross Sections

### Existing

Proposed

Existing (left) and Proposed (right) Section North-South - 2

Existing

Proposed

Existing

Proposed

Existing