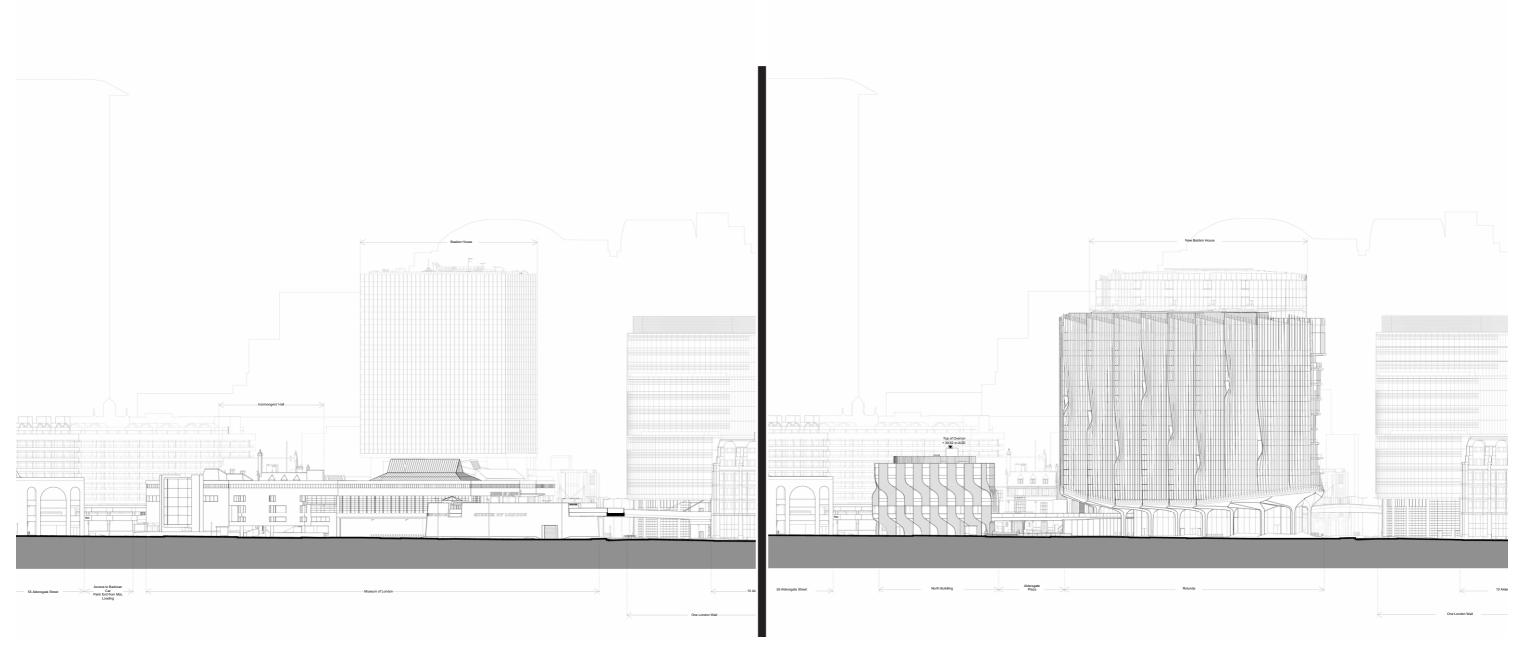

### Existing

Proposed

Existing (left) and Proposed (right) Section North-South - 2

Existing

Proposed

Existing

Proposed

Existing

Proposed

Existing (left) and Proposed (right) Site North Elevation

Existing

Proposed