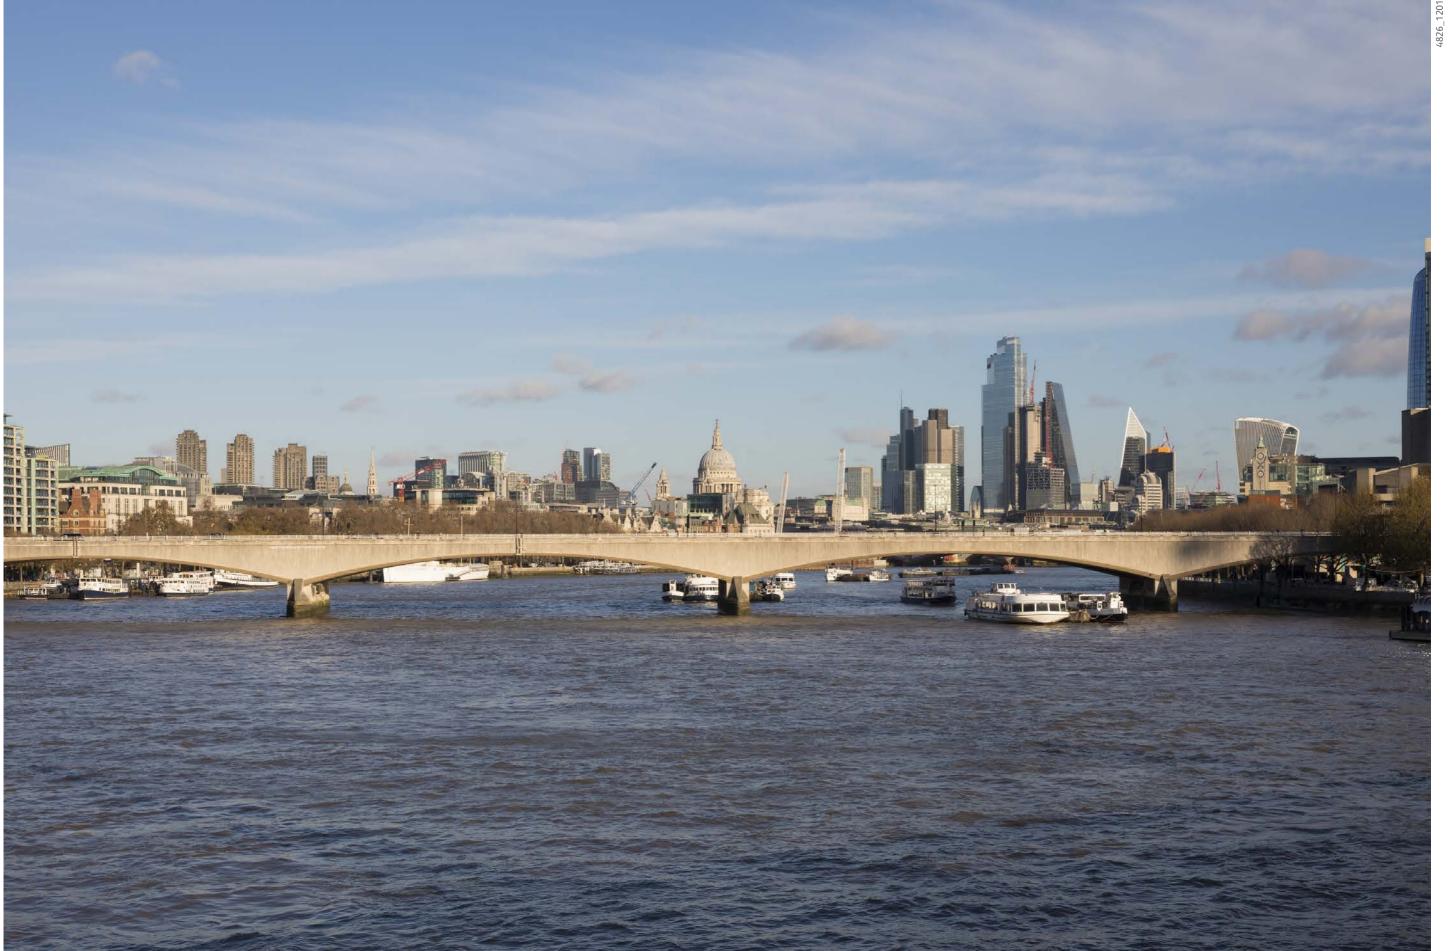

# Extract from TVBHIA Verified Views

1

Proposed

Cumulative

Existing

1T

LVMF 17B.2 | Golden Jubilee/Hungerford Footbridges: downstream – close to the Westminster bank | Telephoto

Proposed

LVMF 17B.2 | Golden Jubilee/Hungerford Footbridges: downstream – close to the Westminster bank | Telephoto

Cumulative

2

Cumulative

**2**T

Proposed

Cumulative

Proposed