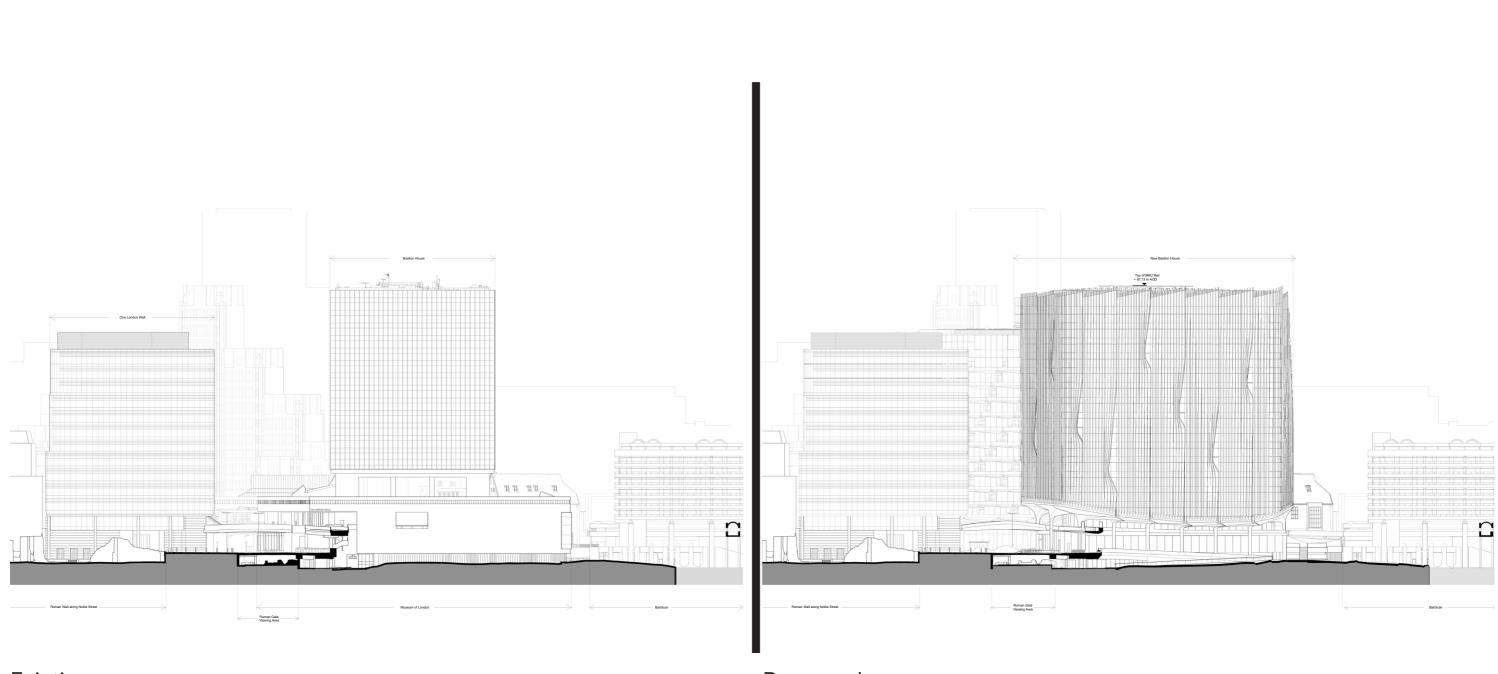

# Extract from TVBHIA Verified Views

1

Proposed

Cumulative

Existing

1T

LVMF 17B.2 | Golden Jubilee/Hungerford Footbridges: downstream – close to the Westminster bank | Telephoto

Proposed

LVMF 17B.2 | Golden Jubilee/Hungerford Footbridges: downstream – close to the Westminster bank | Telephoto

Cumulative

2

Cumulative

**2**T

Proposed

Cumulative

Proposed