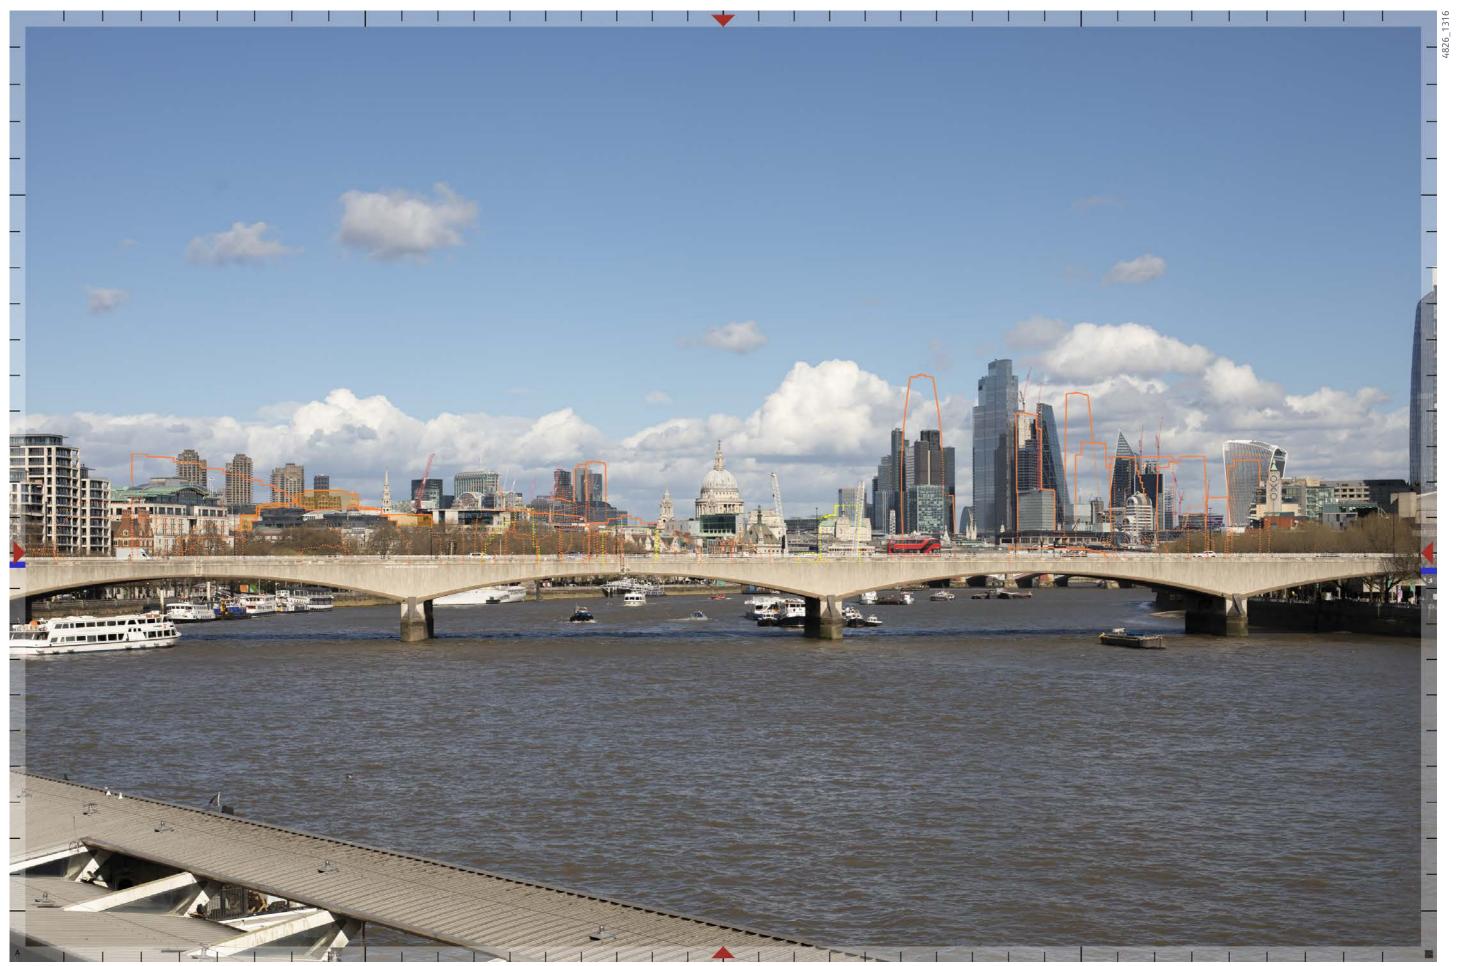

# Extract from TVBHIA Verified Views

1

Proposed

Cumulative

Existing

1T

LVMF 17B.2 | Golden Jubilee/Hungerford Footbridges: downstream – close to the Westminster bank | Telephoto

Proposed

LVMF 17B.2 | Golden Jubilee/Hungerford Footbridges: downstream – close to the Westminster bank | Telephoto

Cumulative

2

Cumulative

**2**T

Proposed

Cumulative

Proposed