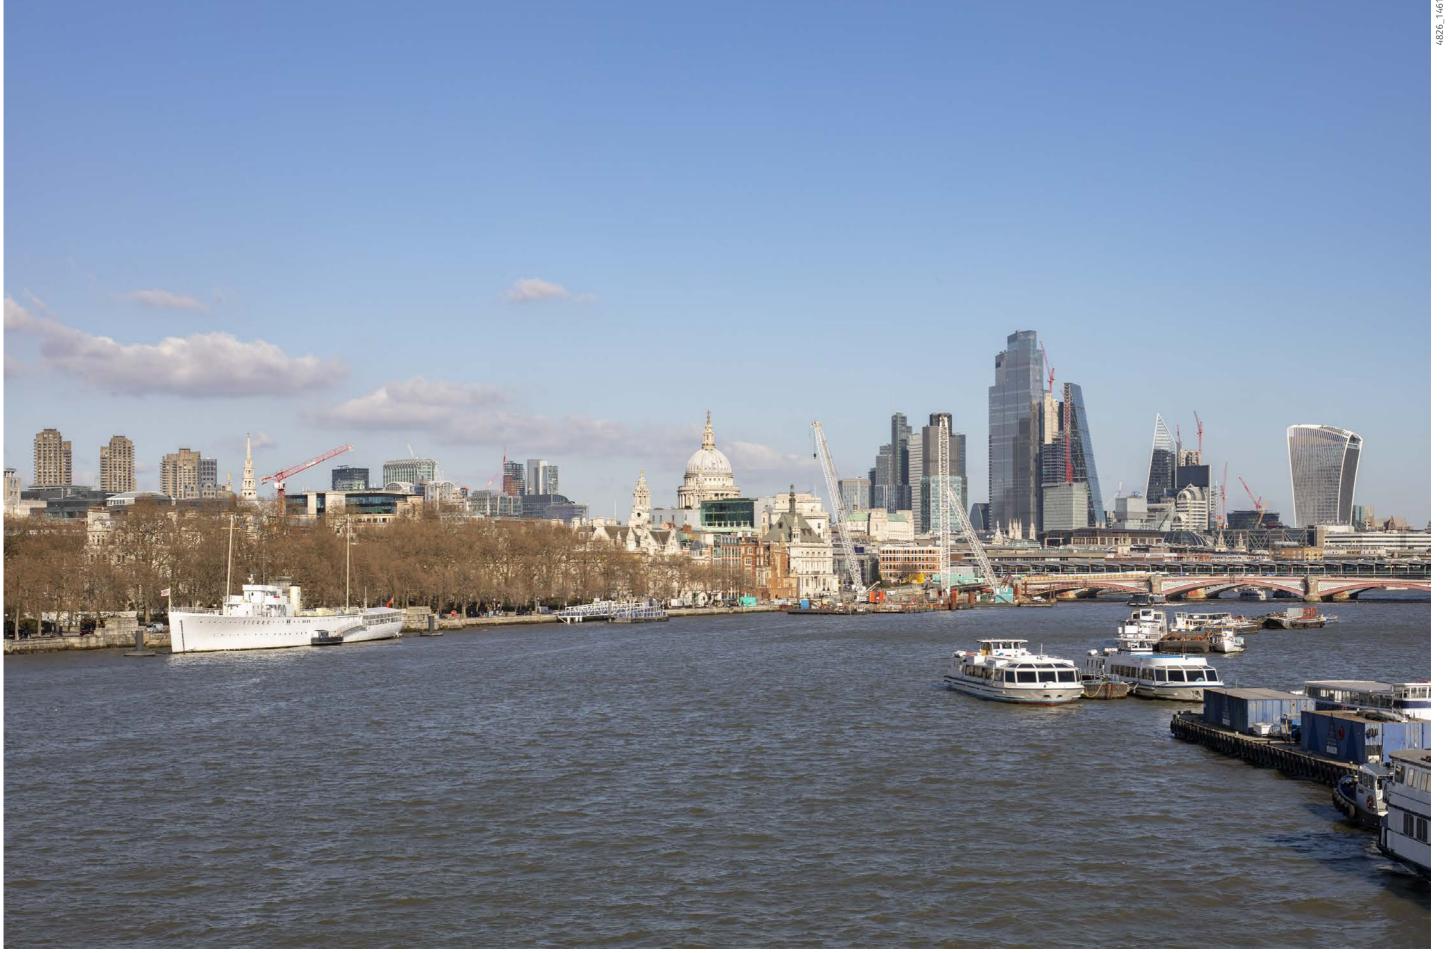

# Extract from TVBHIA Verified Views

1

Proposed

Cumulative

Existing

1T

LVMF 17B.2 | Golden Jubilee/Hungerford Footbridges: downstream – close to the Westminster bank | Telephoto

Proposed

LVMF 17B.2 | Golden Jubilee/Hungerford Footbridges: downstream – close to the Westminster bank | Telephoto

Cumulative

2

Cumulative

**2**T

Proposed

Cumulative

Proposed