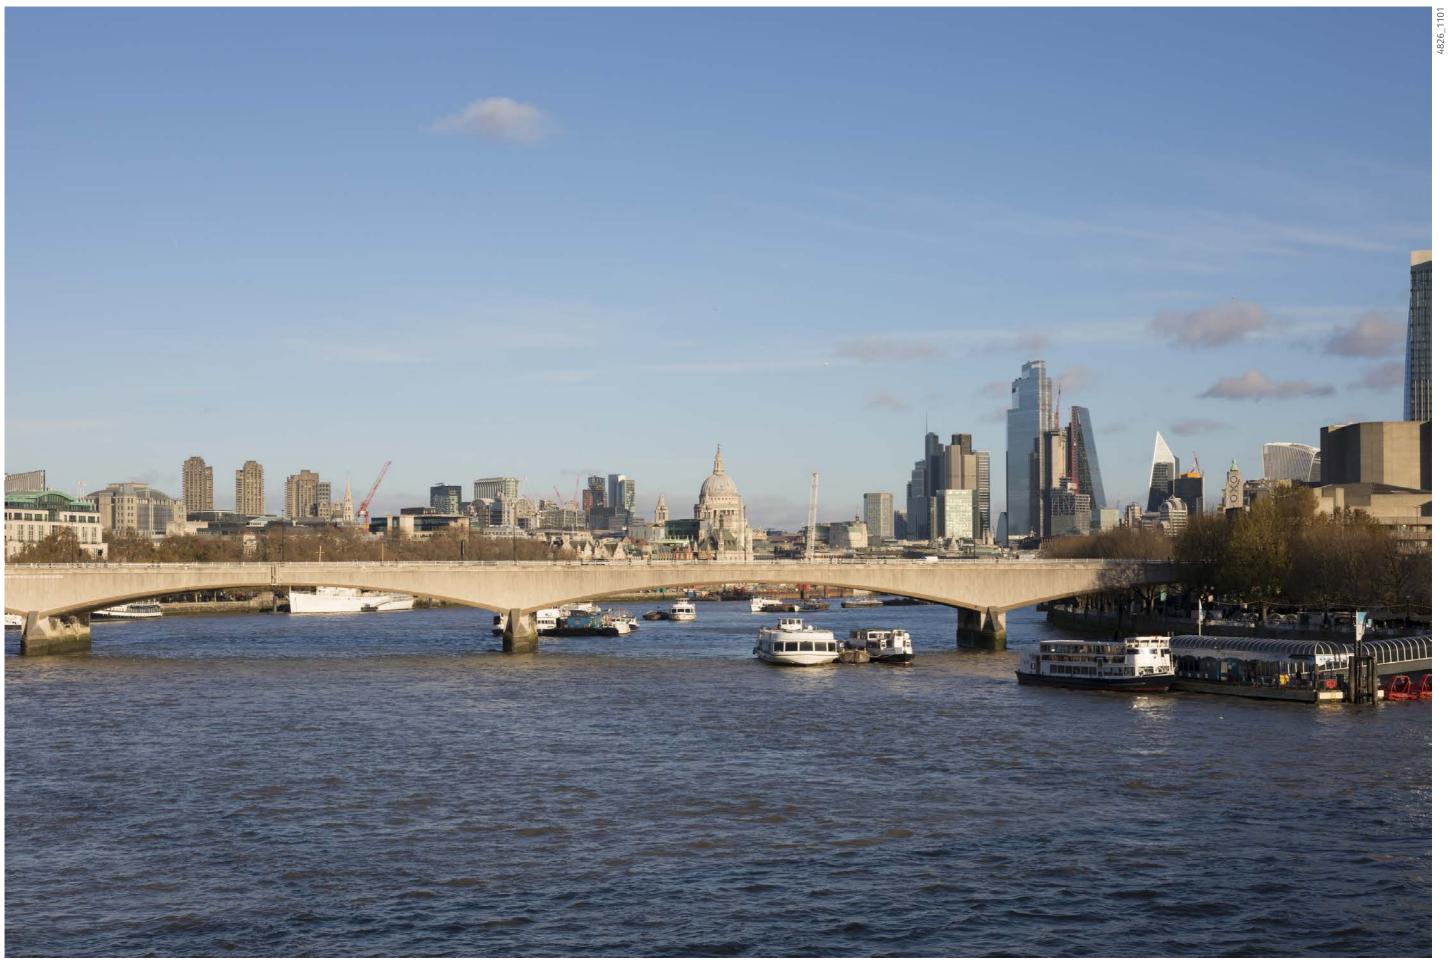

# Extract from TVBHIA Verified Views

1

Proposed

Cumulative

Existing

1T

LVMF 17B.2 | Golden Jubilee/Hungerford Footbridges: downstream – close to the Westminster bank | Telephoto

Proposed