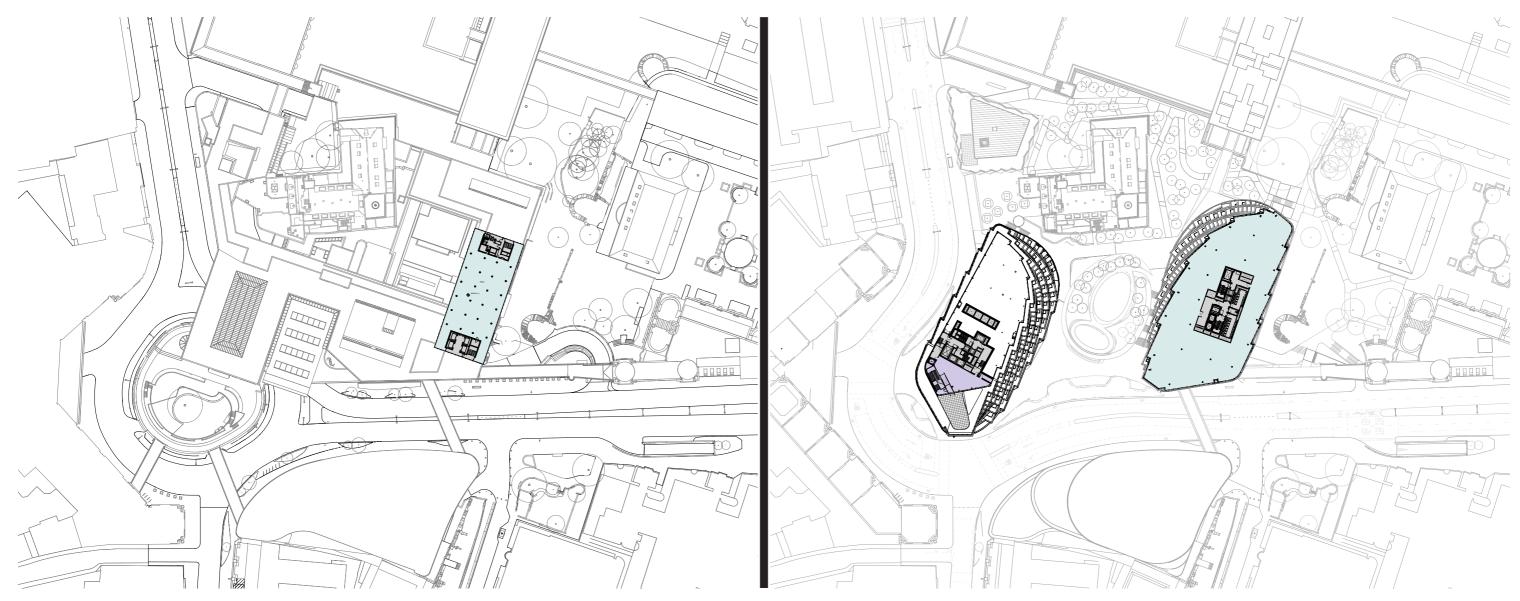

### Existing

Proposed

Existing (left) Typical Tower Floor and Proposed (right) 12th Floor

### Existing

Proposed

Existing (left) 16th Floor and Proposed (right) 15th Floor