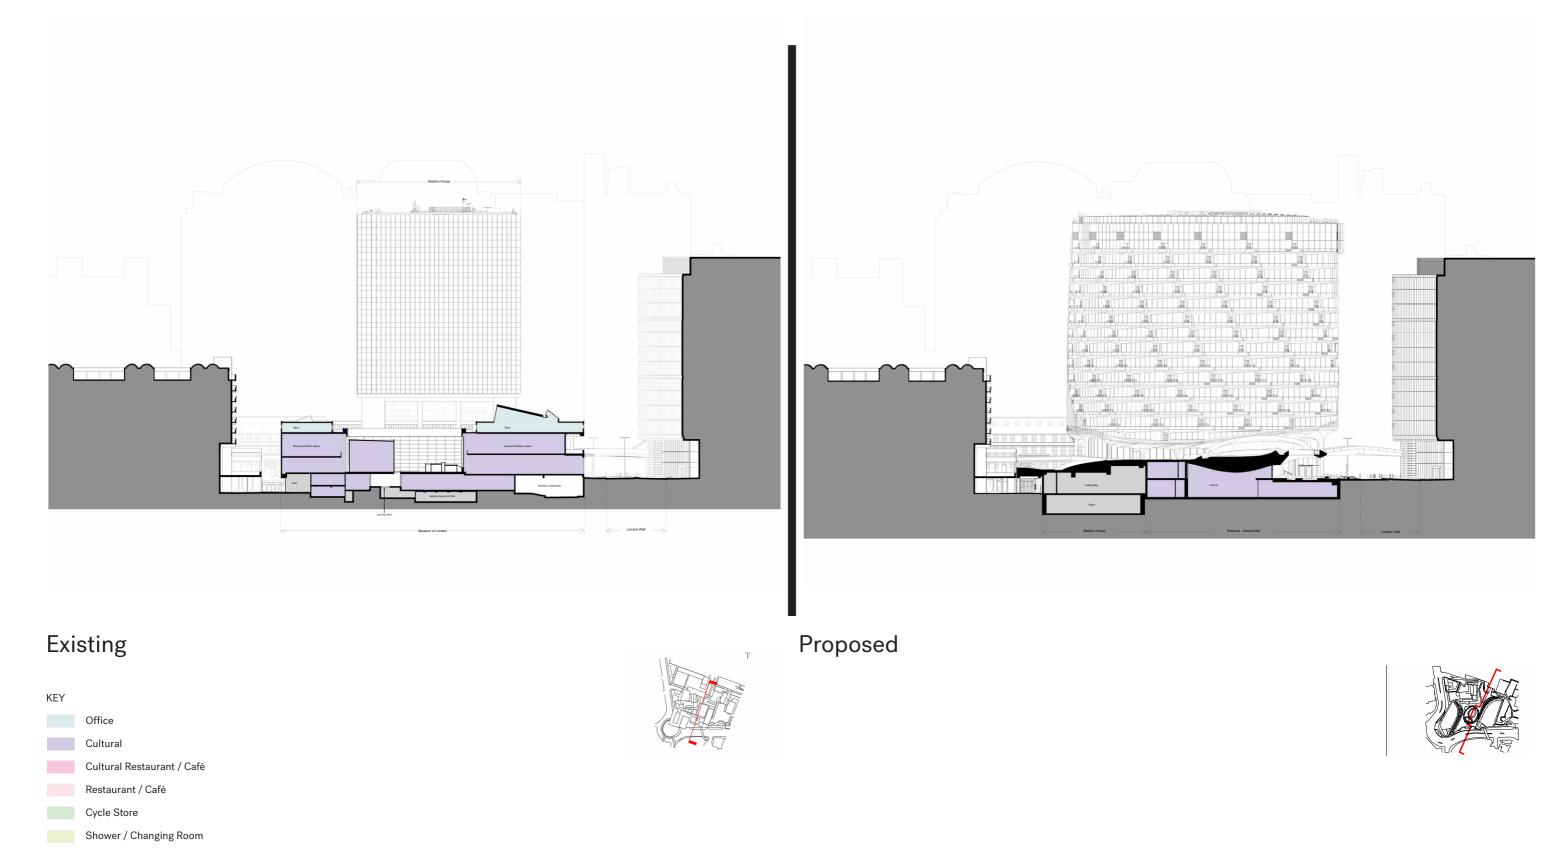

# Floor Plans



### Existing

Proposed



Existing (left) Typical Tower Floor and Proposed (right) 12th Floor

# Floor Plans



### Existing

Proposed



Existing (left) 16th Floor and Proposed (right) 15th Floor

# Floor Plans



### Existing

Proposed



Existing (left) and Proposed (right) Roof Plan

# Typical Cross Sections



### Existing





Proposed

Existing (left) and Proposed (right) Section East-West



# Typical Cross Sections

Livery Hall



Existing (left) and Proposed (right) Section North-South - 1

### Typical Cross Sections



### Existing





Proposed

Existing (left) and Proposed (right) Section North-South - 2





Existing

Proposed



Existing

Proposed



Existing

Proposed

Existing (left) and Proposed (right) Site North Elevation



Existing

Proposed

# Extract from TVBHIA Verified Views





1





Proposed





Cumulative



Existing

1T



LVMF 17B.2 | Golden Jubilee/Hungerford Footbridges: downstream – close to the Westminster bank | Telephoto



Proposed



LVMF 17B.2 | Golden Jubilee/Hungerford Footbridges: downstream – close to the Westminster bank | Telephoto



Cumulative



2









Cumulative



**2**T





Proposed





Cumulative







Proposed

2N



Cumulative

2N



3





3





Cumulative