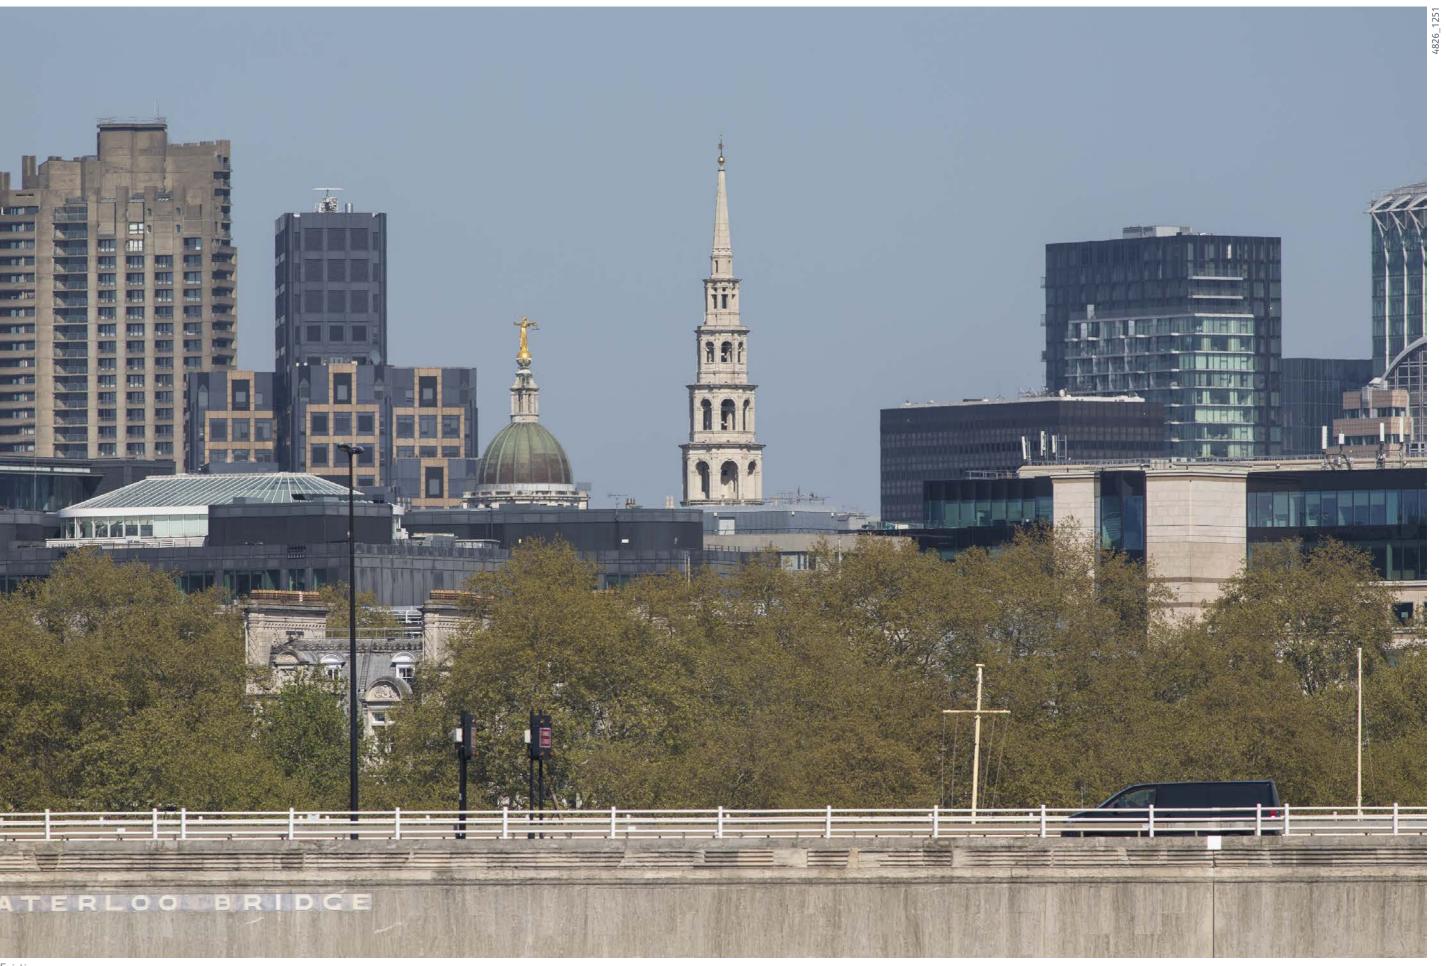

# Extract from TVBHIA Verified Views

1

Proposed

Cumulative

Existing

1T

LVMF 17B.2 | Golden Jubilee/Hungerford Footbridges: downstream – close to the Westminster bank | Telephoto

Proposed

LVMF 17B.2 | Golden Jubilee/Hungerford Footbridges: downstream – close to the Westminster bank | Telephoto

Cumulative

2

Cumulative

**2**T

Proposed

Cumulative

Proposed