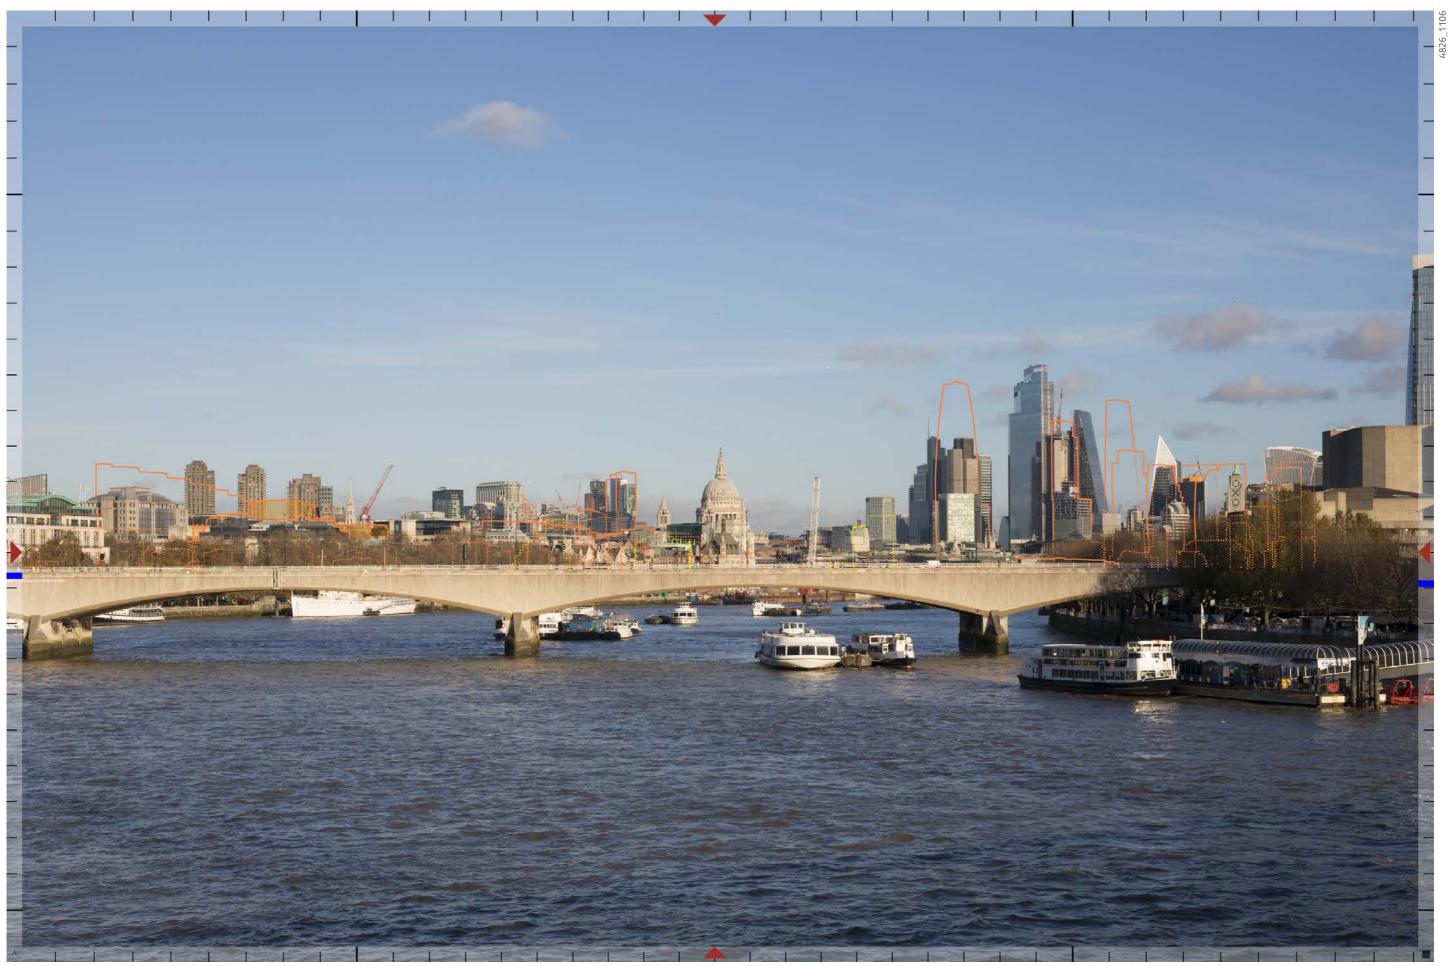

# Extract from TVBHIA Verified Views

1

Proposed

Cumulative

Existing

1T

LVMF 17B.2 | Golden Jubilee/Hungerford Footbridges: downstream – close to the Westminster bank | Telephoto

Proposed

LVMF 17B.2 | Golden Jubilee/Hungerford Footbridges: downstream – close to the Westminster bank | Telephoto

Cumulative

2

Cumulative

**2**T

Proposed

Cumulative

Proposed