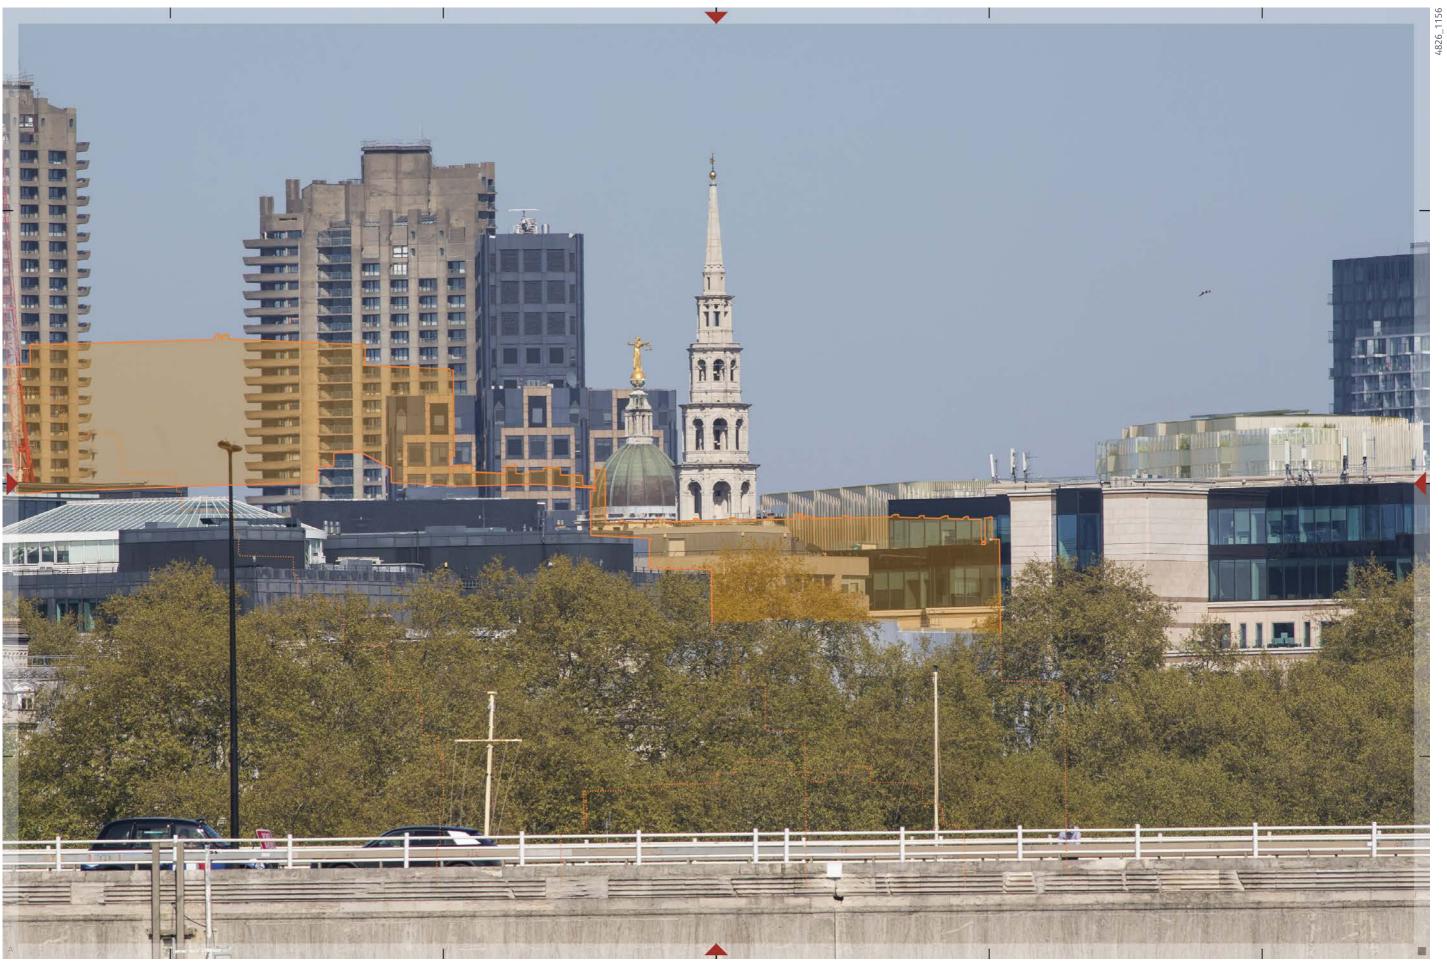

# Extract from TVBHIA Verified Views

1

Proposed

Cumulative

Existing

1T

LVMF 17B.2 | Golden Jubilee/Hungerford Footbridges: downstream – close to the Westminster bank | Telephoto

Proposed

LVMF 17B.2 | Golden Jubilee/Hungerford Footbridges: downstream – close to the Westminster bank | Telephoto

Cumulative

2

Cumulative

**2**T

Proposed

Cumulative

Proposed