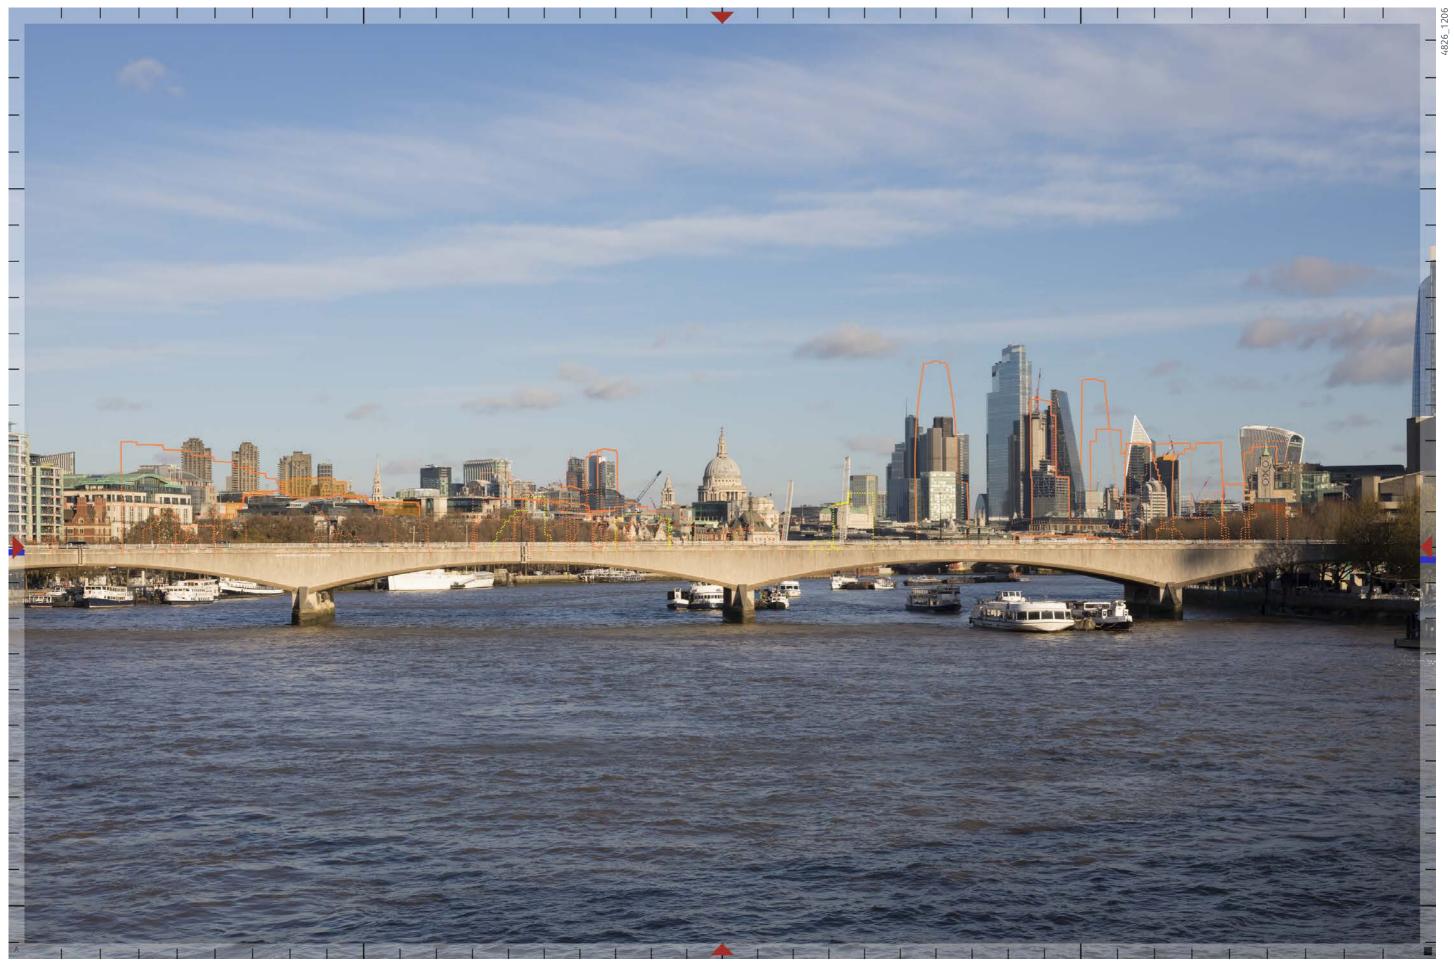

# Extract from TVBHIA Verified Views

1

Proposed

Cumulative

Existing

1T

LVMF 17B.2 | Golden Jubilee/Hungerford Footbridges: downstream – close to the Westminster bank | Telephoto

Proposed

LVMF 17B.2 | Golden Jubilee/Hungerford Footbridges: downstream – close to the Westminster bank | Telephoto

Cumulative

2

Cumulative

**2**T

Proposed

Cumulative

Proposed