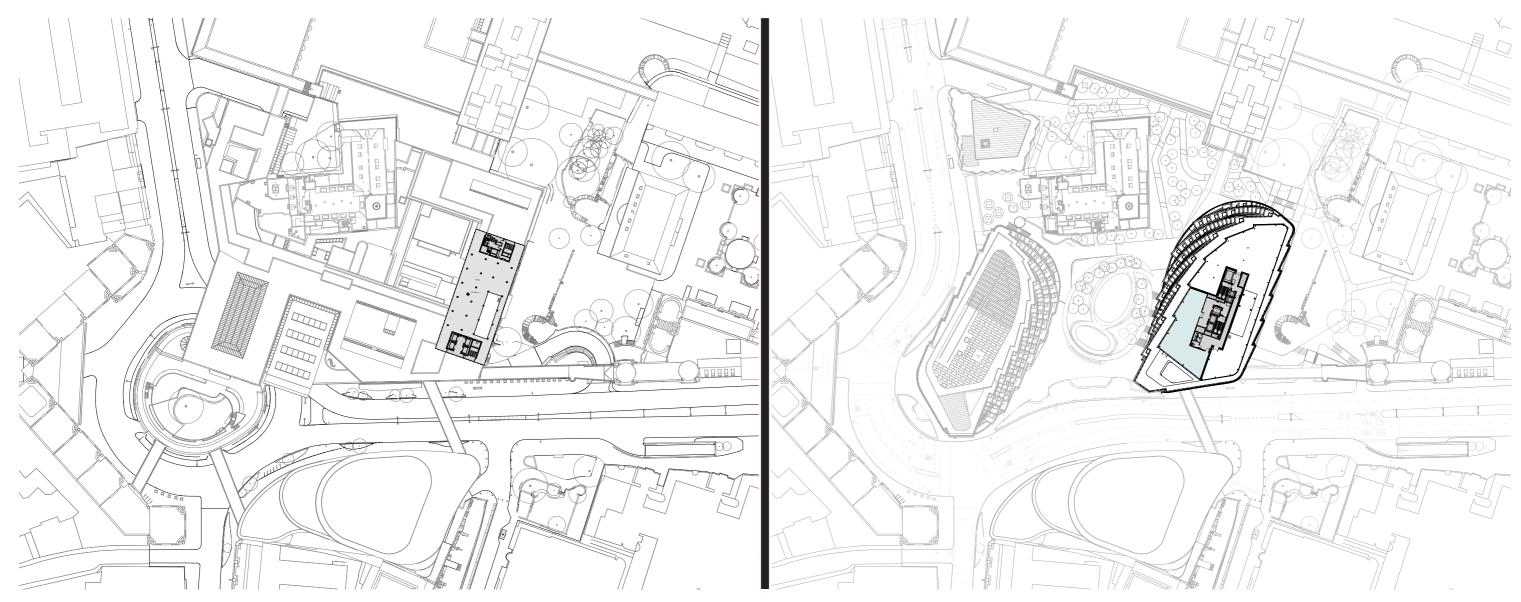

### Existing

Proposed

Existing (left) 16th Floor and Proposed (right) 15th Floor

### Existing

Proposed

Existing (left) and Proposed (right) Roof Plan