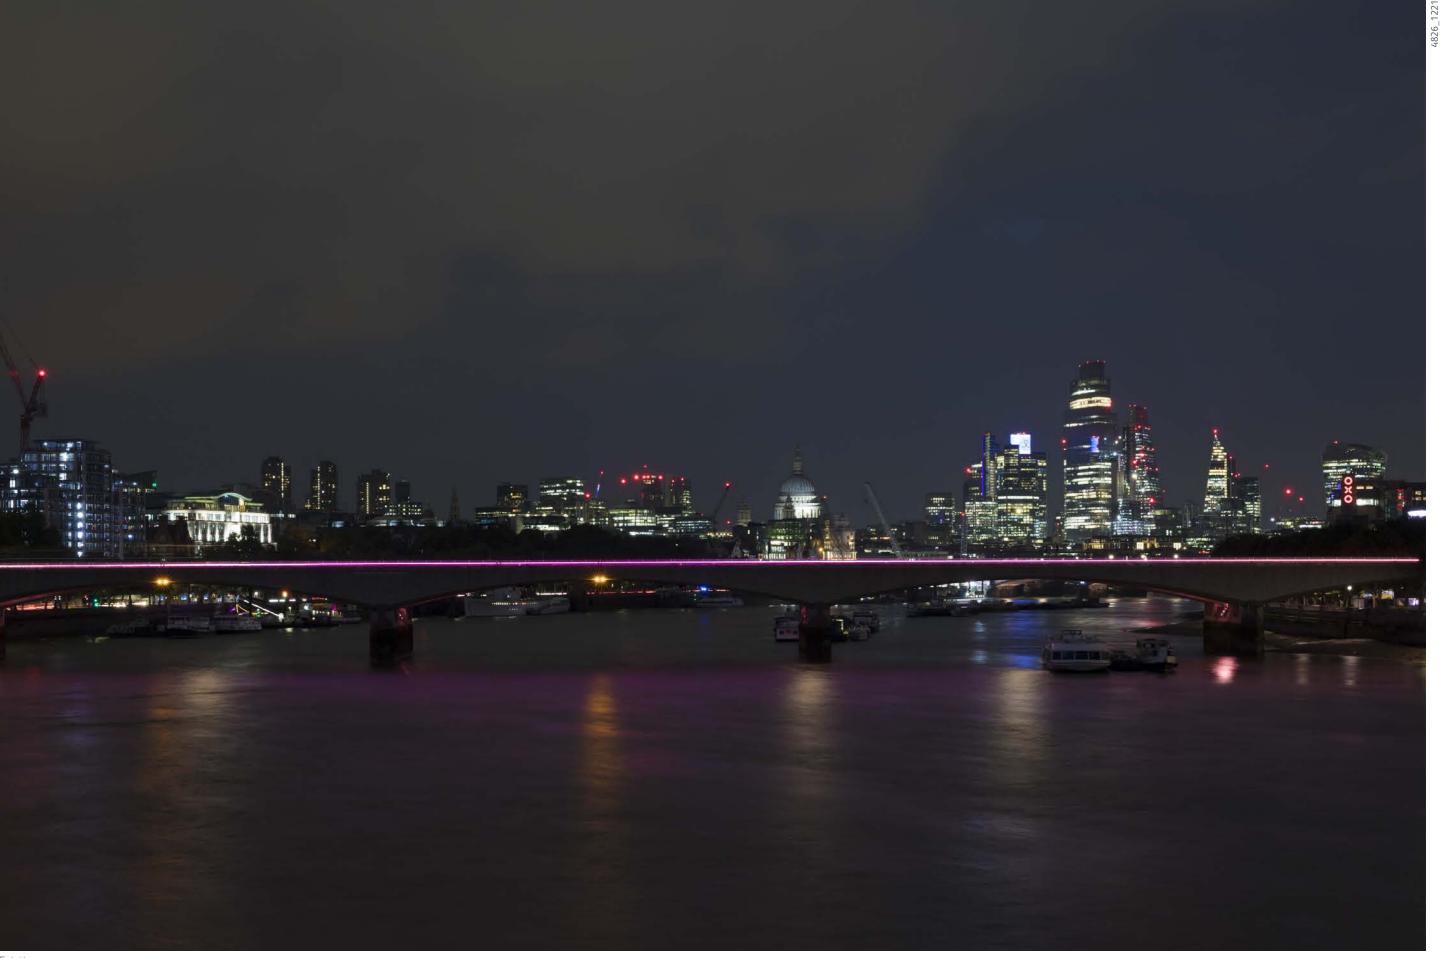

# Extract from TVBHIA Verified Views

1

Proposed

Cumulative

Existing

1T

LVMF 17B.2 | Golden Jubilee/Hungerford Footbridges: downstream – close to the Westminster bank | Telephoto

Proposed

LVMF 17B.2 | Golden Jubilee/Hungerford Footbridges: downstream – close to the Westminster bank | Telephoto

Cumulative

2

Cumulative

**2**T

Proposed

Cumulative

Proposed