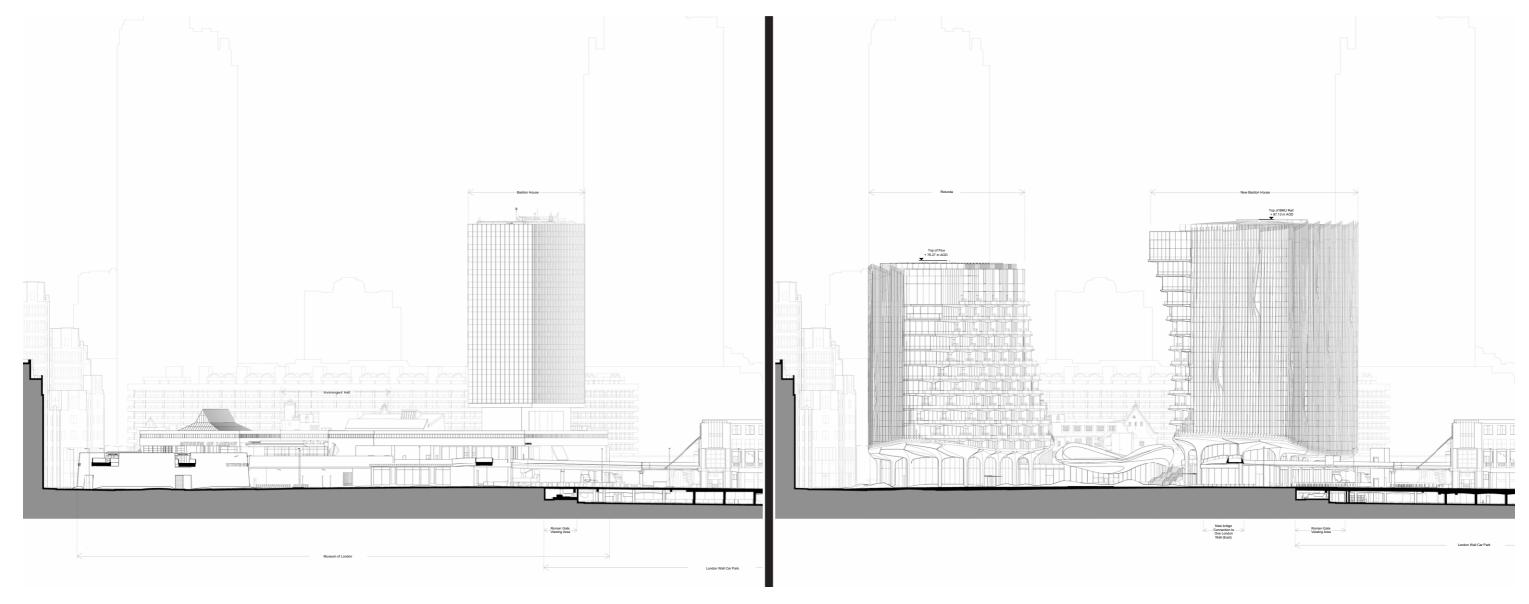

Proposed

Existing (left) and Proposed (right) Site North Elevation

Existing

Proposed