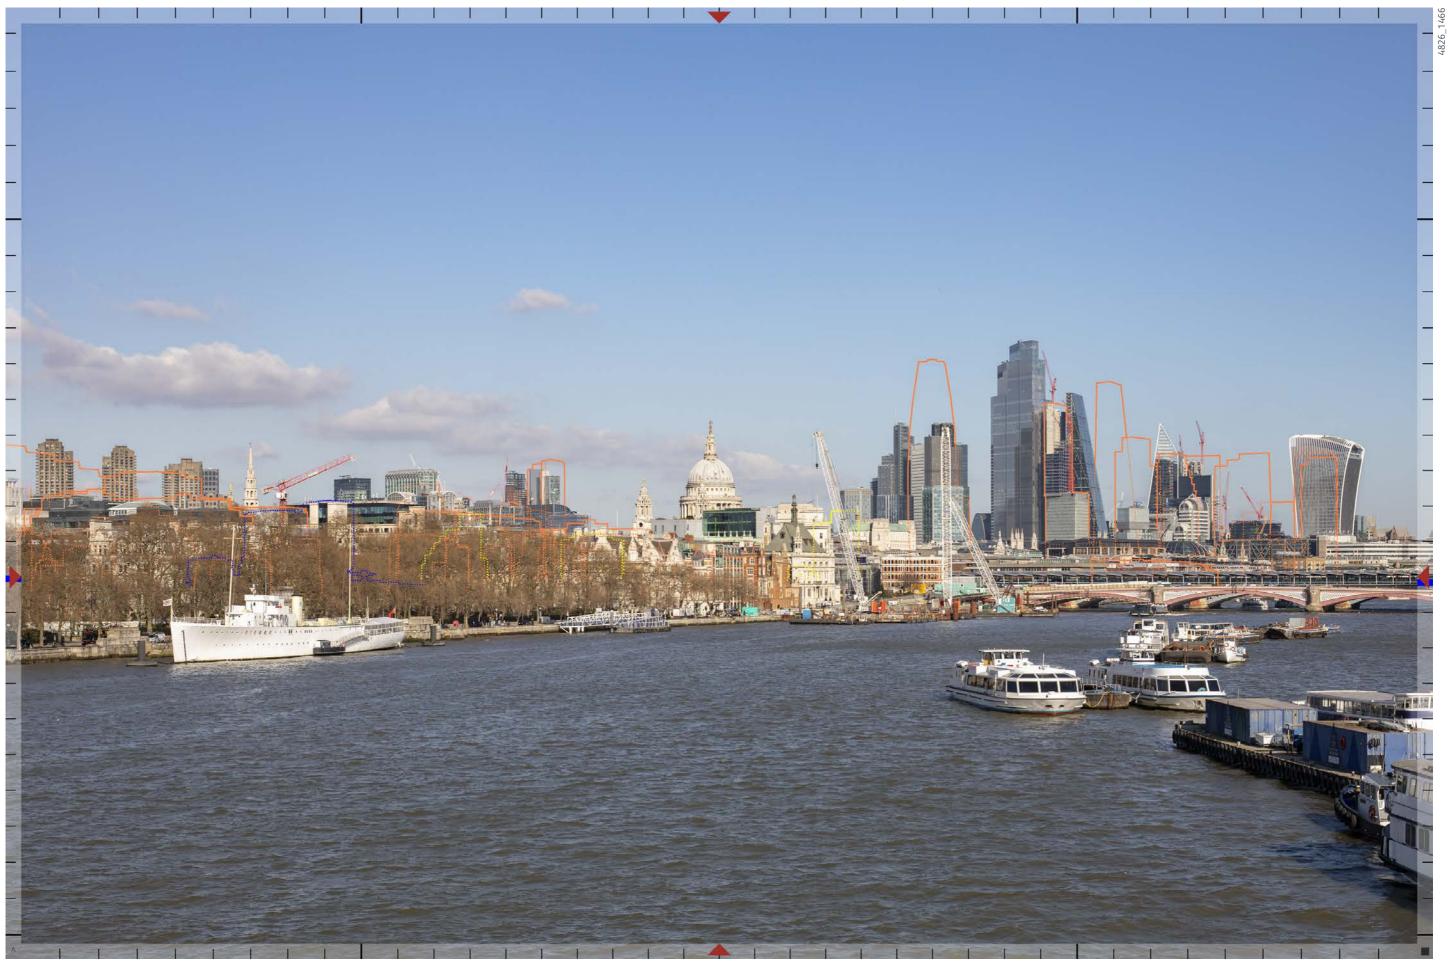

# Extract from TVBHIA Verified Views

1

Proposed

Cumulative

Existing

1T

LVMF 17B.2 | Golden Jubilee/Hungerford Footbridges: downstream – close to the Westminster bank | Telephoto

Proposed

LVMF 17B.2 | Golden Jubilee/Hungerford Footbridges: downstream – close to the Westminster bank | Telephoto

Cumulative

2

Cumulative

**2**T

Proposed

Cumulative

Proposed