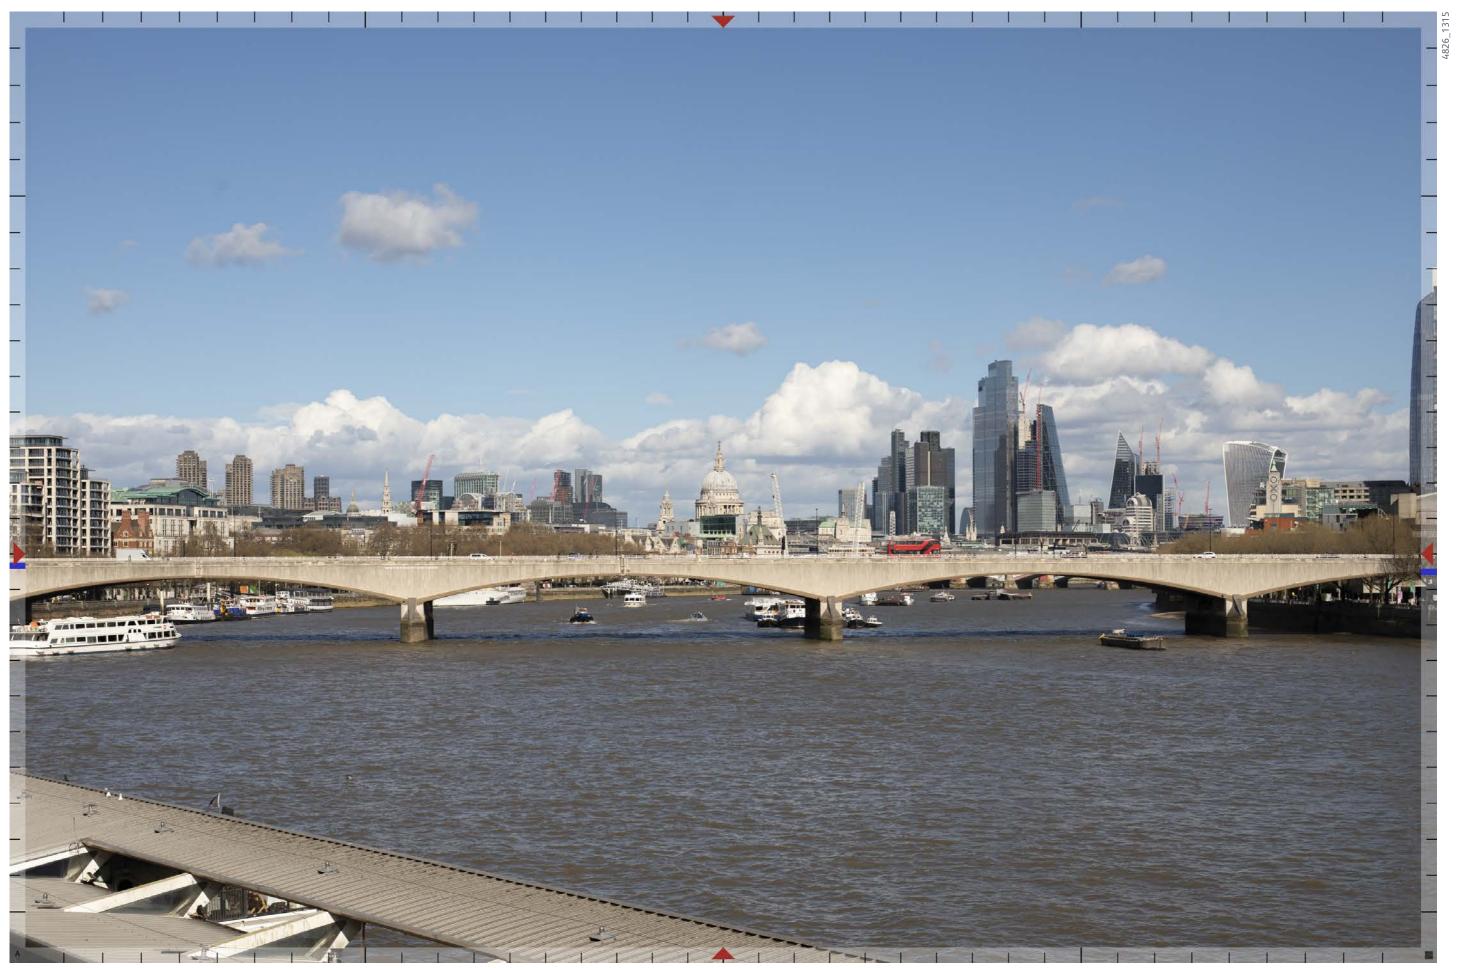

# Extract from TVBHIA Verified Views

1

Proposed

Cumulative

Existing

1T

LVMF 17B.2 | Golden Jubilee/Hungerford Footbridges: downstream – close to the Westminster bank | Telephoto

Proposed

LVMF 17B.2 | Golden Jubilee/Hungerford Footbridges: downstream – close to the Westminster bank | Telephoto

Cumulative

2

Cumulative

**2**T

Proposed

Cumulative

Proposed